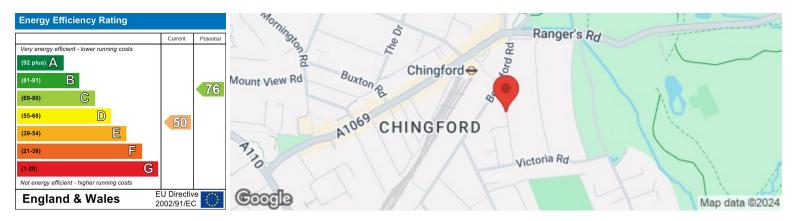

Council: Waltham Forest | Council Tax Band: C | Floor Area: 721.00 sq ft

The Agent has not tested any apparatus ,equipment, fixtures and fittings or services and so cannot verify that they are in working order or fit for the purpose. A buyer is advised to obtain verification from their solicitor or surveyor.