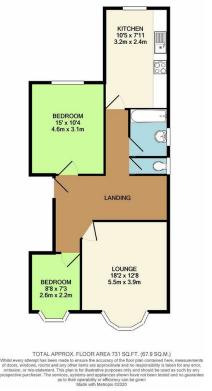

Council: Waltham Forest | Council Tax Band: C | Floor Area: 721.00 sq ft

The Agent has not tested any apparatus ,equipment, fixtures and fittings or services and so cannot verify that they are in working order or fit for the purpose. A buyer is advised to obtain verification from their solicitor or surveyor.

## CHURCHILL estates

Douglas Road, North Chingford, E4 6DA £1,800 Per Month

Bedrooms: 2 | Reception Rooms: 1 | Bathrooms: 1

Request a Viewing: 020 8529 5500 Email: northchingford@churchill-estates.co.uk

Churchill Estates are delighted to offer to let this all recently refurbished 2 Bedroom first floor maisonette situated in a popular location off Beresford Road being within walking distance to Chingford Main Line Station (zone 5) the property has recently undergone a new refurbishment programme which includes a new kitchen with appliances, laminate wood flooring, bathroom suite with separate WC, Indirect access to rear garden section, offered unfurnished and available now.