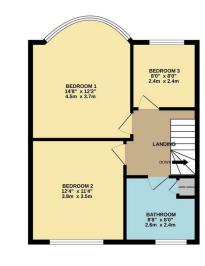

GROUND FLOOR 534 sq.ft. (49.6 sq.m.) approx

OR 1ST FLOOR 501 sq.ft. (46.5 sq.m.) approx.

TOTAL FLOOR AREA: 1035 sq.ft. (96.1 sq.m.) approx.
Whist every stillengt has been made to ensure the accuracy of the Boorplan contained here, measurements of doors, windows, rooms and any other terms are approximate and no responsibility is taken for any error, more contained or measurements of the stillength of the

Council: Waltham Forest | Council Tax Band: D | Floor Area: 1035.00 sq ft

The Agent has not tested any apparatus ,equipment, fixtures and fittings or services and so cannot verify that they are in working order or fit for the purpose. A buyer is advised to obtain verification from their solicitor or surveyor.