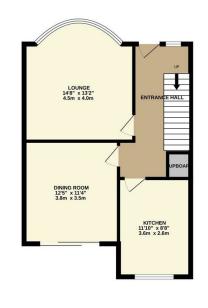

GROUND FLOOR 534 sq.ft. (49.6 sq.m.) approx

OR 1ST FLOOR 501 sq.ft. (46.5 sq.m.) approx.

TOTAL FLOOR AREA: 1035 sq.ft. (96.1 sq.m.) approx.
Whist every stillengt has been made to ensure the accuracy of the Boorplan contained here, measurements of doors, windows, rooms and any other terms are approximate and no responsibility is taken for any error, more contained or measurements of the stillength of the

Council: Waltham Forest | Council Tax Band: D | Floor Area: 1035.00 sq ft

The Agent has not tested any apparatus ,equipment, fixtures and fittings or services and so cannot verify that they are in working order or fit for the purpose. A buyer is advised to obtain verification from their solicitor or surveyor.