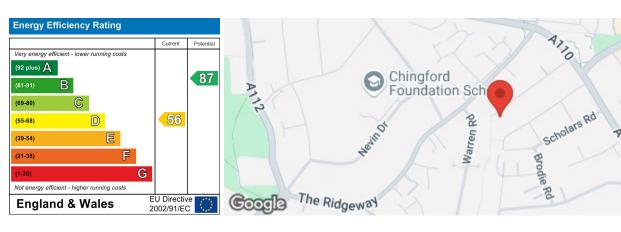

GROUND FLOOR 534 sq.ft. (49.6 sq.m.) approx

OR 1ST FLOOR 501 sq.ft. (46.5 sq.m.) approx.





TOTAL FLOOR AREA: 1035 sq.ft. (96.1 sq.m.) approx.
Whist every stillengt has been made to ensure the accuracy of the Boorplan contained here, measurements of doors, windows, rooms and any other terms are approximate and no responsibility is taken for any error, more contained or measurements of the stillength of the

Council: Waltham Forest | Council Tax Band: D | Floor Area: 1035.00 sq ft



The Agent has not tested any apparatus ,equipment, fixtures and fittings or services and so cannot verify that they are in working order or fit for the purpose. A buyer is advised to obtain verification from their solicitor or surveyor.

References to the tenure of a property are based on information supplied by the seller. The agent has not had the sight of the title documents. A buyer is advised to obtain verification from their solicitors.

CHURCHILL estates



## CHURCHILL estates

Woodland Road, North Chingford, E4 7EU Offers Over £625,000 Freehold

Bedrooms: 3 | Reception Rooms: 2 | Bathrooms: 1





Request a Viewing: 020 8529 5500 Email: northchingford@churchill-estates.co.uk























EPC Rating D

Council Tax Band D