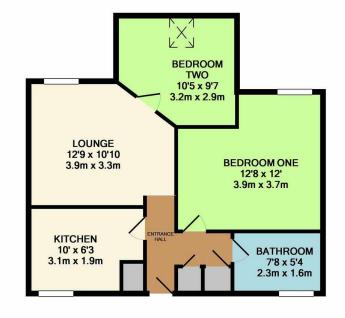

TOTAL APPROX. FLOOR AREA 516 SQ.FT. (47.9 SQ.M.)

Whilst every attempt has been made to ensure the accuracy of the floor plan contained here, measurements of doors, windows, rooms and any other items are approximate and no responsibility is taken for any error, omission, or mis-statement. This plan is for illustrative purposes only and should be used as such by any prospective purchaser. The services, systems and appliances shown have not been tested and no guarantee as to their operability or efficiency can be given

Made with Metropix ©2019

Council: Waltham Forest | Council Tax Band: C | Floor Area: 516.00 sq ft

The Agent has not tested any apparatus equipment, fixtures and fittings or services and so cannot verify that they are in working order or fit for the purpose. A buyer is advised to obtain verification from their solicitor or surveyor.