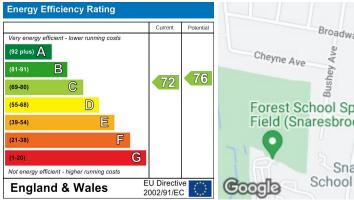

GROUND FLOOR 586 sq.ft. (54.4 sq.m.) approx



TOTAL FLOOR AREA: 595 5,1% (5.4.4 sig.m.) approx.

White every attempts have been made to ensure the accuracy or the floorgism consisted dreve, measurement of doors, installow, coorsis and any other herers are approximate and no reconstitute is taken for any environment or the self-approximate is taken for any environpective purchaser. The period is the financiative purposes only and should be used an such by say rospective purchaser. The services, systems and applicances shown have not been stessed and no guarant as to make operating or efficiency can be given.

Council: Redbridge Council | Council Tax Band: C | Floor Area: 586.00 sq ft





The Agent has not tested any apparatus ,equipment, fixtures and fittings or services and so cannot verify that they are in working order or fit for the purpose. A buyer is advised to obtain verification from their solicitor or surveyor.

References to the tenure of a property are based on information supplied by the seller. The agent has not had the sight of the title documents. A buyer is advised to obtain verification from their solicitors.

CHURCHILL estates



## CHURCHILL estates

Cleveland Road, South Woodford, E18 2AE £1,750 Per Month

Bedrooms: 2 | Reception Rooms: 1 | Bathrooms: 1





Request a Viewing: 020 8529 5500 Email: northchingford@churchill-estates.co.uk







Churchill Estates are delighted to offer to let this well maintained and spacious 2 bedroom ground floor pur