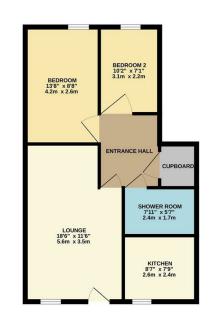

GROUND FLOOR 586 sq.ft. (54.4 sq.m.) approx

TOTAL FLOOR AREA: 595 5,1% (5.4.4 sig.m.) approx.

White every attempts have been made to ensure the accuracy or the floorgism consisted dreve, measurement of doors, installow, coorsis and any other herers are approximate and no reconstitute is taken for any environment or the self-approximate is taken for any environpective purchaser. The period is the financiative purposes only and should be used an such by say rospective purchaser. The services, systems and applicances shown have not been stessed and no guarant as to make operating or efficiency can be given.

Council: Redbridge Council | Council Tax Band: C | Floor Area: 586.00 sq ft

The Agent has not tested any apparatus ,equipment, fixtures and fittings or services and so cannot verify that they are in working order or fit for the purpose. A buyer is advised to obtain verification from their solicitor or surveyor.

Churchill Estates are delighted to offer to let this well maintained and spacious 2 bedroom ground floor purpose built 2 bedroom flat ideally positioned for South Woodford Station (Central Line) together with walking distance to George Lane Shops, bus routes and all local amenities, the property offers 2 good sized bedrooms, fitted kitchen, 18'6 x 11'6 reception room. shower room, access from reception room to communal gardens, resident parking within the development for one car.