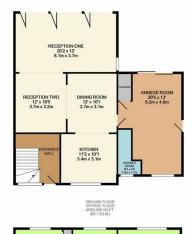

Council: Waltham Forest

Council Tax Band: F

Floor Area: 1665.00 sq ft

The Agent has not tested any apparatus ,equipment, fixtures and fittings or services and so cannot verify that they are in working order or fit for the purpose. A buyer is advised to obtain verification from their solicitor or surveyor.

## CHURCHILL estates

Low Hall Close, North Chingford, E4 7JR Offers Over £650,000 Freehold

Bedrooms: 5 | Reception Rooms: 2 | Bathrooms: 3

Request a Viewing: 020 8529 5500 Email: northchingford@churchill-estates.co.uk