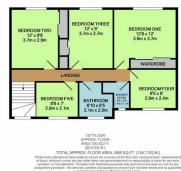

Council: Waltham Forest

Council Tax Band: F

Floor Area: 1665.00 sq ft

The Agent has not tested any apparatus ,equipment, fixtures and fittings or services and so cannot verify that they are in working order or fit for the purpose. A buyer is advised to obtain verification from their solicitor or surveyor.

## CHURCHILL estates

Low Hall Close, North Chingford, E4 7JR Offers Over £650,000 Freehold

Bedrooms: 5 | Reception Rooms: 2 | Bathrooms: 3

Request a Viewing: 020 8529 5500 Email: northchingford@churchill-estates.co.uk