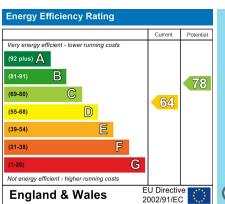

Council: Waltham Forest

Council Tax Band: F

Floor Area: 1665.00 sq ft





The Agent has not tested any apparatus ,equipment, fixtures and fittings or services and so cannot verify that they are in working order or fit for the purpose. A buyer is advised to obtain verification from their solicitor or surveyor.

References to the tenure of a property are based on information supplied by the seller. The agent has not had the sight of the title documents. A buyer is advised to obtain verification from their solicitors.

CHURCHILL estates









## CHURCHILL estates

Low Hall Close, North Chingford, E4 7JR Offers Over £650,000 Freehold

Bedrooms: 5 | Reception Rooms: 2 | Bathrooms: 3





Request a Viewing: 020 8529 5500 Email: northchingford@churchill-estates.co.uk

























EPC Rating D

Council Tax Band F