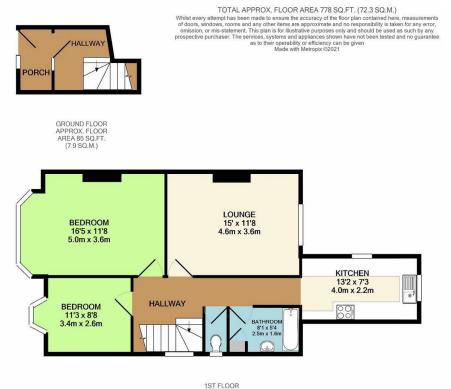

Council: Waltham Forest Council | Council Tax Band: C | Floor Area: 778.00 sq ft

The Agent has not tested any apparatus ,equipment, fixtures and fittings or services and so cannot verify that they are in working order or fit for the purpose. A buyer is advised to obtain verification from their solicitor or surveyor.

## CHURCHILL estates

Victoria Road, North Chingford, E4 6BY £1,850 Per Month

Bedrooms: 2 | Reception Rooms: 1 | Bathrooms: 1

Request a Viewing: 020 8529 5500 Email: northchingford@churchill-estates.co.uk

Churchill Estates offer to let this exceptional two bedroom first floor maisonette set within a character property, located in a sought-after location backing directly onto Chingford Cricket Green, offering two bedrooms, lounge, fitted kitchen, luxury bathroom, access to rear section of garden, offered unfurnished.