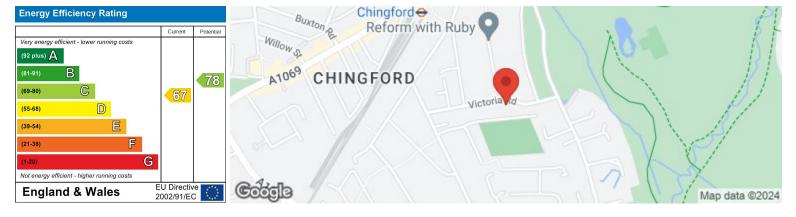

Council: Waltham Forest Council | Council Tax Band: C | Floor Area: 778.00 sq ft

The Agent has not tested any apparatus ,equipment, fixtures and fittings or services and so cannot verify that they are in working order or fit for the purpose. A buyer is advised to obtain verification from their solicitor or surveyor.