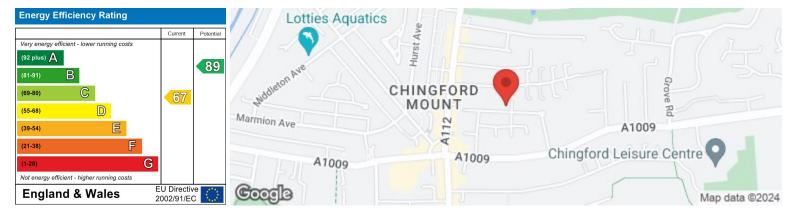

Council: Waltham Forest Council | Council Tax Band: D | Floor Area: 1002.00 sq ft

The Agent has not tested any apparatus ,equipment, fixtures and fittings or services and so cannot verify that they are in working order or fit for the purpose. A buyer is advised to obtain verification from their solicitor or surveyor.