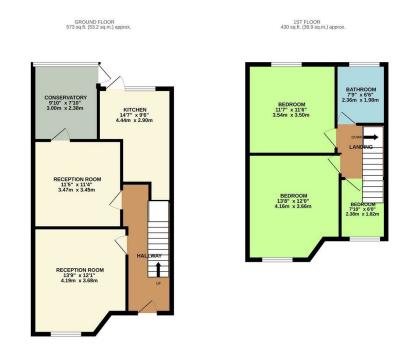

TOTAL FLOOR AREA: 1002 sq.ft. (93.1 sq.m.) approx.

Whits every attempt has been made to ensure the accuracy of the floorplan contained here, measurements of doors, window, so rooms and any other feres are approximate and no responsible to steen for any engrenishment or minimate the steen for any engrenishment or minimatement. This plan is for fillutation purposes only and should be used as such by any prospective purchase. The services, sylventis and applications shown have not been treated and no guarantee.

## CHURCHILL estates

Brook Crescent, Chingford, E4 9ET £2,100 Per Month

Bedrooms: 3 | Reception Rooms: 2 | Bathrooms: 2

Request a Viewing: 020 8529 5500 Email: northchingford@churchill-estates.co.uk

Churchill Estates are pleased to offer to let this 3-bedroom family house situated in a favoured location off New Road being within walking distance to Chingford Mount Road Shops and Bus Routes to both Walthamstow and North Chingford Town Centres offered to rent now offered unfurnished accommodation includes ground floor WC Lounge, separate dining room incorporating a kitchen area plus conservatory, three bedrooms on the first floor and family bathroom, gas central heating and double glazed windows, off street parking for 1/2 cars.