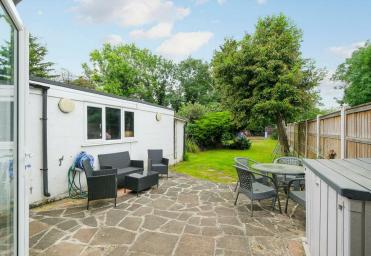

TOTAL FLOOR AREA: 1319 sq.ft. (122.5 sq.m.) approx. White every attempt has been made to require the accuracy of the foogstan contained here, measurement design and the state of the state

Council: Waltham Forest | Council Tax Band: E | Floor Area: 1319.00 sq ft



The Agent has not tested any apparatus ,equipment, fixtures and fittings or services and so cannot verify that they are in working order or fit for the purpose. A buyer is advised to obtain verification from their solicitor or surveyor.

References to the tenure of a property are based on information supplied by the seller. The agent has not had the sight of the title documents. A buyer is advised to obtain verification from their solicitors.

CHURCHILL estates









## CHURCHILL estates

Moreland Way, North Chingford,