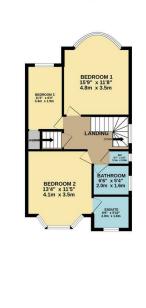

TOTAL FLOOR AREA: 1319 sq.ft. (122.5 sq.m.) approx. White every attempt has been made to require the accuracy of the foogstan contained here, measurement design and the state of the state

Council: Waltham Forest | Council Tax Band: E | Floor Area: 1319.00 sq ft