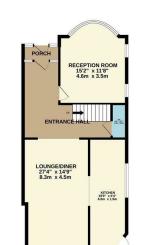

TOTAL FLOOR AREA: 1319 sq.ft. (122.5 sq.m.) approx. White every attempt has been made to require the accuracy of the foogstan contained here, measurement design and the state of the state

Council: Waltham Forest | Council Tax Band: E | Floor Area: 1319.00 sq ft