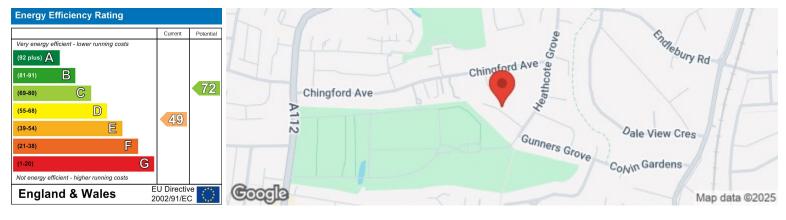

TOTAL FLOOR AREA: 1319 sq.ft. (122.5 sq.m.) approx. White every attempt has been made to require the accuracy of the foogstan contained here, measurement design and the state of the state

Council: Waltham Forest | Council Tax Band: E | Floor Area: 1319.00 sq ft



The Agent has not tested any apparatus ,equipment, fixtures and fittings or services and so cannot verify that they are in working order or fit for the purpose. A buyer is advised to obtain verification from their solicitor or surveyor.

References to the tenure of a property are based on information supplied by the seller. The agent has not had the sight of the title documents. A buyer is advised to obtain verification from their solicitors.

CHURCHILL estates









## CHURCHILL estates

Moreland Way, North Chingford, E4 6SG Offers Over £700,000 Freehold

Bedrooms: 3 | Reception Rooms: 2 | Bathrooms: 2





Request a Viewing: 020 8529 5500 Email: northchingford@churchill-estates.co.uk



























EPC Rating E

Council Tax Band E