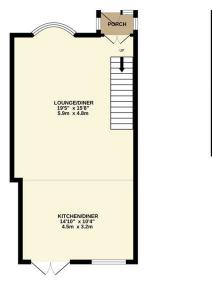

Hawkdene, North Chingford, E4 7PF Offers Over £525,000 Freehold Bedrooms: 3 | Reception Rooms: 1 | Bathrooms: 1

Request a Viewing: 020 8529 5500 Email: northchingford@churchill-estates.co.uk

GROUND FLOOR 458 sq.ft. (42.5 sq.m.) app