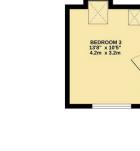

1ST FLOOR 305 sq.ft. (28.3 sq.m.) approx

11'8" x 9'6' 3.6m x 2.9n

BEDROOM 2 9'9" x 8'5" 3.0m x 2.6m

2ND FLOOR 171 sq.ft. (15.9 sq.m.)

ergy Efficiency Ratin Yardley Ln Yardley Primary School Hawkwood C Sewardstone Church Epping Way England & Wales EU Directive 2002/91/EC Map data ©2024