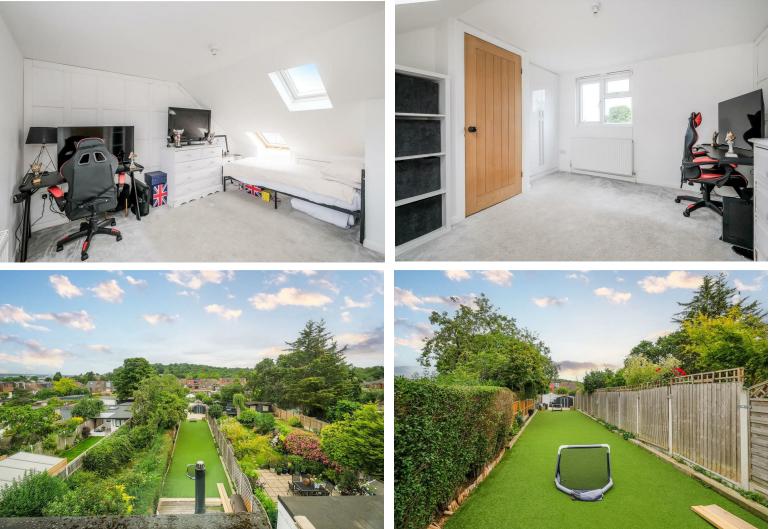

LOOK!! LOOK !! LOOK!! Beautiful extended three bedroom terraced house which is situated in the Yardley school catchment area and only a short hoppa bus ride to the main line station. The property which has been well maintained and modernised benefits from off street parking to front, extended kitchen/diner, large approx 80ft rear garden with rear access, first floor bathroom, open plan lounge and we feel would make an ideal family home. So do not delay and call us today for an early internal inspection.