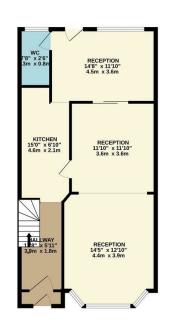

1ST FLOOR 484 sq.ft. (45.0 sq.m.) approx.

TOTAL FLOOR AREA: 1203 s.g.ft. (111.8 s.g.m.) approx.

White every attempt has been made to ensure the accuracy of the Booplan contained here, measurement
of doors, incloses, roons and any other tens are approximate and no responsibility to taken for early enter,
consistent one-statement. This plan is the finantively purposes ofly and should be used as such by any
ospective purchaser. The services, systems and appliances shown have not been treated and no quarterie
as to their operating or efficiency can be given.

Council: Waltham Forest Council | Council Tax Band: D | Floor Area: sq ft

The Agent has not tested any apparatus ,equipment, fixtures and fittings or services and so cannot verify that they are in working order or fit for the purpose. A buyer is advised to obtain verification from their solicitor or surveyor.