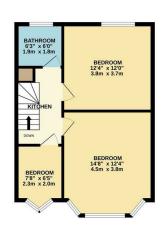

1ST FLOOR 484 sq.ft. (45.0 sq.m.) approx.

TOTAL FLOOR AREA: 1203 s.g.ft. (111.8 s.g.m.) approx.

White every attempt has been made to ensure the accuracy of the Booplan contained here, measurement
of doors, incloses, roons and any other tens are approximate and no responsibility to taken for early enter,
consistent one-statement. This plan is the finantively purposes ofly and should be used as such by any
ospective purchaser. The services, systems and appliances shown have not been treated and no quarterie
as to their operating or efficiency can be given.

Council: Waltham Forest Council | Council Tax Band: D | Floor Area: sq ft

The Agent has not tested any apparatus ,equipment, fixtures and fittings or services and so cannot verify that they are in working order or fit for the purpose. A buyer is advised to obtain verification from their solicitor or surveyor.