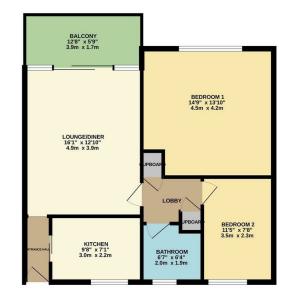

GROUND FLOOR 652 sq.ft. (60.6 sq.m.) approx.

Council: Waltham Forest | Council Tax Band: D

Floor Area: sq ft

The Agent has not tested any apparatus , equipment, fixtures and fittings or services and so cannot verify that they are in working order or fit for the purpose. A buyer is advised to obtain verification from their solicitor or surveyor.