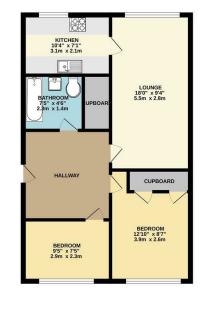

GROUND FLOOR 607 sq.ft. (56.4 sq.m.) approx.

Council: Waltham Forest Council

Council Tax Band: C | Floor Area: sq ft

The Agent has not tested any apparatus , equipment, fixtures and fittings or services and so cannot verify that they are in working order or fit for the purpose. A buyer is advised to obtain verification from their solicitor or surveyor.

Request a Viewing: 020 8529 5500 Email: northchingford@churchill-estates.co.uk

Churchill Estates are pleased to offer to let this first floor flat with electric heating and accessible to Highams Park Station (zone 5) offering 18ft Reception Room, 2 bedrooms, fitted kitchen, close to Sainsburys supermarket and Chingford Mount Road ideal first time let must be viewed available around the 22nd June and offered unfurnished.