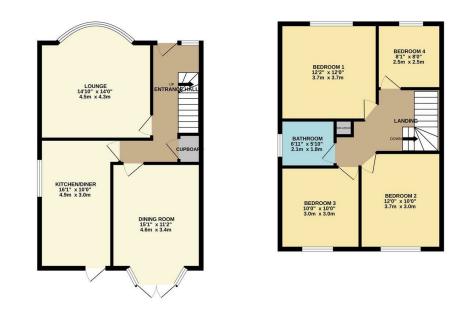

GROUND FLOOR 595 sq.ft. (55.3 sq.m.) approx

1ST FLOOR 567 sq.ft. (52.7 sq.m.) approx

Council: Waltham Forest | Council Tax Band: F

Floor Area: 1162.00 sq ft

The Agent has not tested any apparatus , equipment, fixtures and fittings or services and so cannot verify that they are in working order or fit for the purpose. A buyer is advised to obtain verification from their solicitor or surveyor.