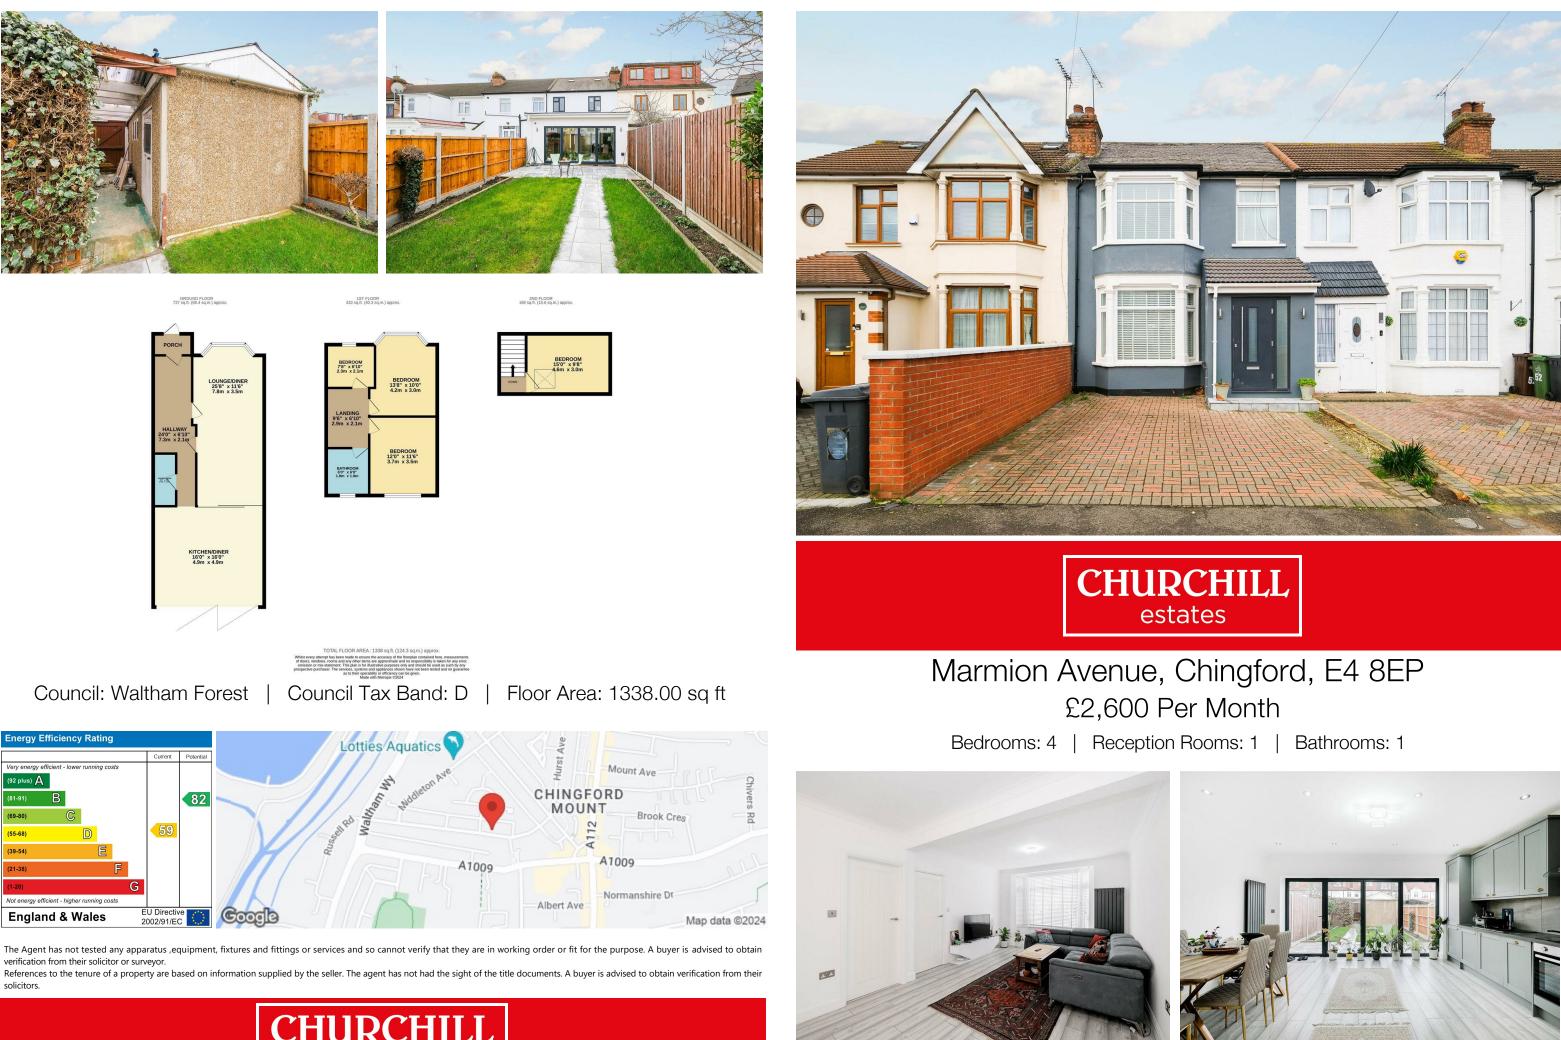

Externally we have a Rear Garden of approx 50ft with a Detached Garage to Rear and Off Street Parking to Front. An Early Viewing is advised.