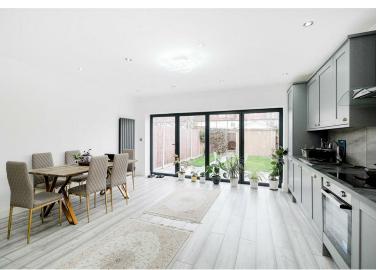

To the Ground Floor of the property we have a Through Lounge with Sliding Doors leading on to the 16ft x 16ft Extended Kitchen Diner with Bi Folding doors leading out to the Rear Garden, Ground Floor Shower Room. Moving upstairs we have Three Bedrooms and a Family Bathroom and further stairs leading up to the Loft Room.