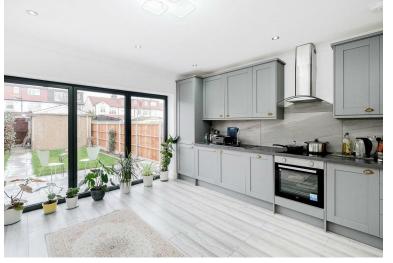

To the Ground Floor of the property we have a Through Lounge with Sliding Doors leading on to the 16ft x 16ft Extended Kitchen Diner with Bi Folding doors leading out to the Rear Garden, Ground Floor Shower Room. Moving upstairs we have Three Bedrooms and a Family Bathroom and further stairs leading up to the Loft Room.