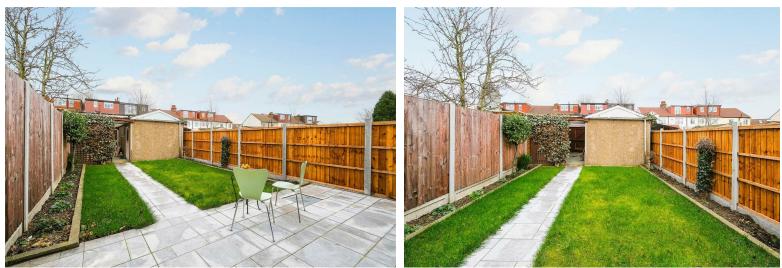

Externally we have a Rear Garden of approx 50ft with a Detached Garage to Rear and Off Street Parking to Front. An Early Viewing is advised.