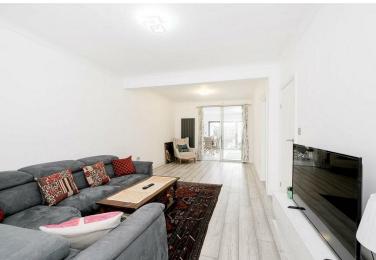

To the Ground Floor of the property we have a Through Lounge with Sliding Doors leading on to the 16ft x 16ft Extended Kitchen Diner with Bi Folding doors leading out to the Rear Garden, Ground Floor Shower Room. Moving upstairs we have Three Bedrooms and a Family Bathroom and further stairs leading up to the Loft Room.