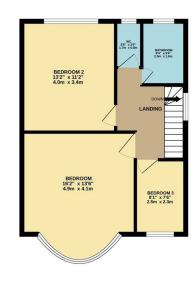

1ST FLOOR 515 sq.ft. (47.8 sq.m.) approx

Whilst every altering has been made to ensure the accuracy of the floorplan contained here, measurements of doors, windows, rooms and any other terms are approximate and no responsibility is taken for any error. Or mission or missi

Council: Waltham Forest | Council Tax Band: E | Floor Area: 1040.00 sq ft

The Agent has not tested any apparatus equipment, fixtures and fittings or services and so cannot verify that they are in working order or fit for the purpose. A buyer is advised to obtain verification from their solicitor or surveyor.