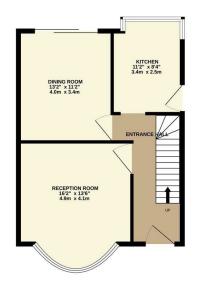

1ST FLOOR 515 sq.ft. (47.8 sq.m.) approx

Whilst every altering has been made to ensure the accuracy of the floorplan contained here, measurements of doors, windows, rooms and any other terms are approximate and no responsibility is taken for any error. Or mission or missi

Council: Waltham Forest | Council Tax Band: E | Floor Area: 1040.00 sq ft

The Agent has not tested any apparatus equipment, fixtures and fittings or services and so cannot verify that they are in working order or fit for the purpose. A buyer is advised to obtain verification from their solicitor or surveyor.