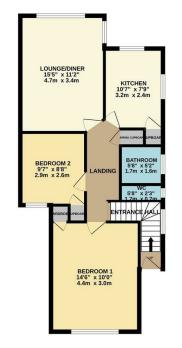

GROUND FLOOR 661 sq.ft. (61.4 sq.m.) approx.

The Agent has not tested any apparatus, equipment, fixtures and fittings or services and so cannot verify that they are in working order or fit for the purpose. A buyer is advised to obtain verification from their solicitor or surveyor.