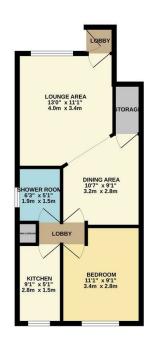

GROUND FLOOR 436 sq.ft. (40.5 sq.m.) approx

## TOTAL FLOOR AREA: 436 sq.ft. (40.5 sq.m.) approx. Whits every attempt has been made to ensure the accuracy of the fooglan contained here, measurements of doors, incloves, sooms and any other terms are appearance and no responsibly is taken for any envis. Once the contraction of the contraction of the contraction or includes only and the contraction or includes.