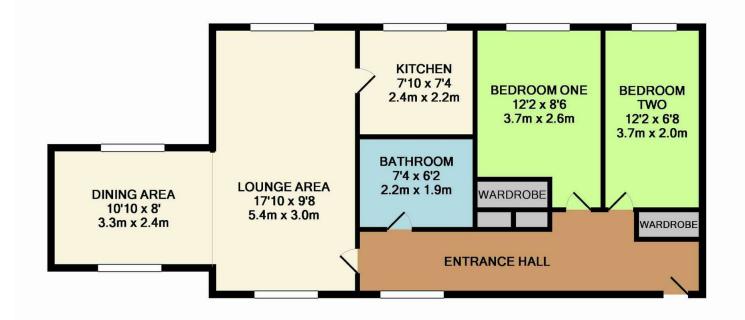

TOTAL APPROX. FLOOR AREA 668 SQ.FT. (62.1 SQ.M.) Whilst every attempt has been made to ensure the accuracy of the floor plan contained here, measurements of doors, windows, rooms and any other items are approximate and no responsibility is taken for any error, omission, or mis-statement. This plan is for illustrative purposes only and should be used as such by any prospective purchaser. The services, systems and appliances shown have not been tested and no guarantee as to their operability or efficiency can be given Made with Metropix ©2014

## Lea Court,, North Chingford, E4 6TU £350,000 Leasehold

Council: Waltham Forest | Council Tax Band: C Floor Area: sq ft Bathrooms: 1 Bedrooms: 2 Reception Rooms: 1