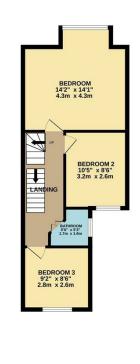

THROUGH LOUNGE 25'5" × 10'8" 7.8m × 3.2m

TOTAL FLOOR AREA; 1085 sq.ft. (100.8 sq.m.) approx. idid every attempt has been made be ensure the accuracy of the floorpain contained here, measurements doors, whothers, comes and any other lemms are approximate and no responsibility is taken for any entor, such as the second of the second o