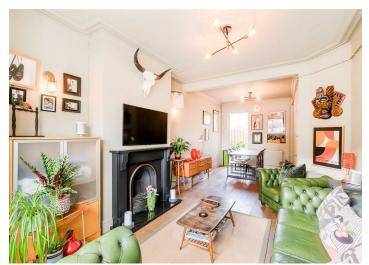

THROUGH LOUNGE 25'5" × 10'8" 7.8m × 3.2m

TOTAL FLOOR AREA; 1085 sq.ft. (100.8 sq.m.) approx. idid every attempt has been made be ensure the accuracy of the floorpain contained here, measurements doors, whothers, comes and any other lemms are approximate and no responsibility is taken for any entor, such as the second of the second o

Pretoria Road, North Chingford, E4 7HA

Offers Over £625,000 Freehold

To view call **020 8529 5500** Email northchingford@churchill-estates.co.uk

LOCATION!! LOCATION!! - Lovely four bedroom, two bathroom terraced house which is situated in the heart of North Chingford and only a short walk to the main line station. The property benefits from a large through lounge, first floor family Bathroom, additional ground floor shower room, approx 40ft rear garden, fitted kitchen, good size bedrooms and we feel would make an ideal family home.