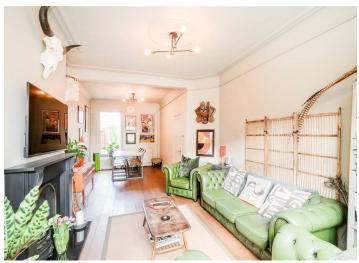

THROUGH LOUNGE 25'5" × 10'8" 7.8m × 3.2m

TOTAL FLOOR AREA; 1085 sq.ft. (100.8 sq.m.) approx. idid every attempt has been made be ensure the accuracy of the floorpain contained here, measurements doors, whothers, comes and any other lemms are approximate and no responsibility is taken for any entor, such as the second of the second o

Pretoria Road, North Chingford, E4 7HA

Offers Over £625,000 Freehold

To view call **020 8529 5500** Email northchingford@churchill-estates.co.uk

LOCATION!! LOCATION!! - Lovely four bedroom, two bathroom terraced house which is situated in the heart of North Chingford and only a short walk to the main line station. The property benefits from a large through lounge, first floor family Bathroom, additional ground floor shower room, approx 40ft rear garden, fitted kitchen, good size bedrooms and we feel would make an ideal family home.