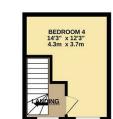

THROUGH LOUNGE 25'5" × 10'8" 7.8m × 3.2m

TOTAL FLOOR AREA; 1085 sq.ft. (100.8 sq.m.) approx. idid every attempt has been made be ensure the accuracy of the floorpain contained here, measurements doors, whothers, comes and any other lemms are approximate and no responsibility is taken for any entor, such as the second of the second o