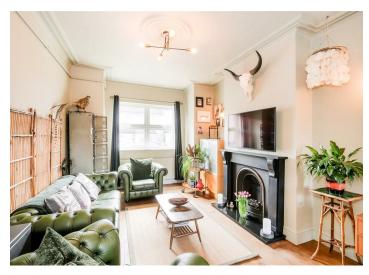

THROUGH LOUNGE 25'5" × 10'8" 7.8m × 3.2m

TOTAL FLOOR AREA; 1085 sq.ft. (100.8 sq.m.) approx. idid every attempt has been made be ensure the accuracy of the floorpain contained here, measurements doors, whothers, comes and any other lemms are approximate and no responsibility is taken for any entor, such as the second of the second o

Pretoria Road, North Chingford, E4 7HA

Offers Over £625,000 Freehold

To view call **020 8529 5500** Email northchingford@churchill-estates.co.uk

LOCATION!! LOCATION!! - Lovely four bedroom, two bathroom terraced house which is situated in the heart of North Chingford and only a short walk to the main line station. The property benefits from a large through lounge, first floor family Bathroom, additional ground floor shower room, approx 40ft rear garden, fitted kitchen, good size bedrooms and we feel would make an ideal family home.