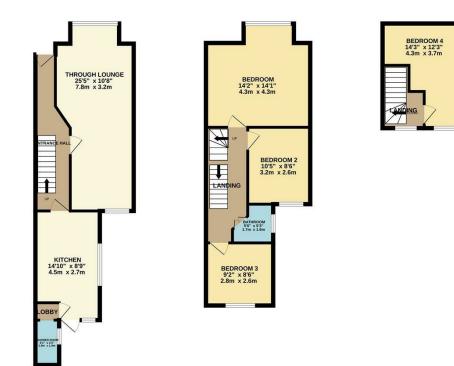

GROUND FLOOR

1ST FLOOR 454 sq.ft. (42.1 sq.m.) appro

2ND FLOOR

The Agent has not tested any apparatus , equipment, fixtures and fittings or services and so cannot verify that they are in working order or fit for the purpose. A buyer is advised to obtain verification from their solicitor or surveyor.