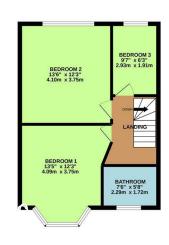

TOTAL FLOOR AREA: 1.065 S.Q.T. (1967. S.Q.T.) approx.

Inhibit every altering his been made to enzue the accuracy of the foopian contained here, resouverments
of doors, windows, rooms and any other items are approximate and no responsibility is taken for any error,
consistent or in-statement. This plan is not illustrative purposes of any afforcid to excel as such this yet,
ospective purchaser. The services, systems and appliances shown have not been tested and no guarannee
als to their operating of efficiency can be given.

Council: Waltham Forest Council | Council Tax Band: D | Floor Area: 1063.00 sq ft

The Agent has not tested any apparatus ,equipment, fixtures and fittings or services and so cannot verify that they are in working order or fit for the purpose. A buyer is advised to obtain verification from their solicitor or surveyor.