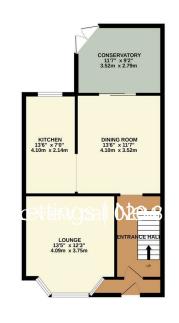

TOTAL FLOOR AREA: 1.065 S.Q.T. (1967. S.Q.T.) approx.

Inhibit every altering his been made to enzue the accuracy of the foopian contained here, resouverments
of doors, windows, rooms and any other items are approximate and no responsibility is taken for any error,
consistent or in-statement. This plan is not illustrative purposes of any afforcid to excel as such this yet,
ospective purchaser. The services, systems and appliances shown have not been tested and no guarannee
als to their operating of efficiency can be given.

Council: Waltham Forest Council | Council Tax Band: D | Floor Area: 1063.00 sq ft

The Agent has not tested any apparatus ,equipment, fixtures and fittings or services and so cannot verify that they are in working order or fit for the purpose. A buyer is advised to obtain verification from their solicitor or surveyor.