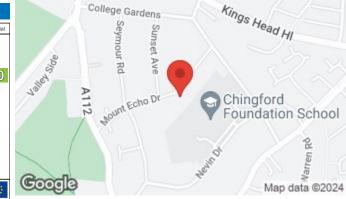

Mount Echo Drive, North Chingford, E4 Guide Price £850,000 Freehold

To view call **020 8529 5500** Email northchingford@churchill-estates.co.uk

STUNNING VIEWS!!! GUIDE PRICE £850,000 TO £900,000 We are delighted to offer this beautiful four bedroom tudor style four bedroom semi-detached house which has stunning views overlooking the reservoirs and is accessible to all local amenities. The property boasts many fine features including large attached garage (15'7 x 8'2) via own driveway, beautiful and large approx 150ft x 50ft rear garden with side access, garden room with shower room, large lounge/diner, additional reception room, first floor family bathroom and we feel would make an ideal family home.