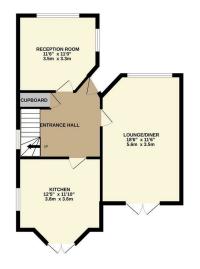

1ST FLOOR 614 sq.ft. (57.0 sq.m.) approx.

TOTAL FLOOR AREA: 1201 sq.ft. (111.6 sq.m.) approx.
Whist every attempt has been made to ensure the accuracy of the floorpian contained here, measurement of doors, windows, comes and any other terms are approximate and no responsibility to taken for any error ornission or mis-statement. This plan is for illustrative purposes only and should be used as such by any coprective purchase. The services, systems and applicances shown have not been tested and not guarant.

Mount Echo Drive, North Chingford, E4 Guide Price £850,000 Freehold

To view call **020 8529 5500** Email northchingford@churchill-estates.co.uk

STUNNING VIEWS!!! GUIDE PRICE £850,000 TO £900,000 We are delighted to offer this beautiful four bedroom tudor style four bedroom semi-detached house which has stunning views overlooking the reservoirs and is accessible to all local amenities. The property boasts many fine features including large attached garage (15'7 x 8'2) via own driveway, beautiful and large approx 150ft x 50ft rear garden with side access, garden room with shower room, large lounge/diner, additional reception room, first floor family bathroom and we feel would make an ideal family home.