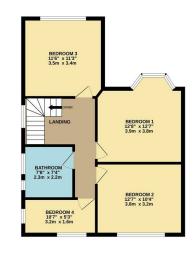

1ST FLOOR 614 sq.ft. (57.0 sq.m.) approx.

TOTAL FLOOR AREA: 1201 sq.ft. (111.6 sq.m.) approx.
Whist every attempt has been made to ensure the accuracy of the floorpian contained here, measurement of doors, windows, comes and any other terms are approximate and no responsibility to taken for any error ornission or mis-statement. This plan is for illustrative purposes only and should be used as such by any coprective purchase. The services, systems and applicances shown have not been tested and not guarant.

Mount Echo Drive, North Chingford, E4 Guide Price £850,000 Freehold

To view call **020 8529 5500** Email northchingford@churchill-estates.co.uk

STUNNING VIEWS!!! GUIDE PRICE £850,000 TO £900,000 We are delighted to offer this beautiful four bedroom tudor style four bedroom semi-detached house which has stunning views overlooking the reservoirs and is accessible to all local amenities. The property boasts many fine features including large attached garage (15'7 x 8'2) via own driveway, beautiful and large approx 150ft x 50ft rear garden with side access, garden room with shower room, large lounge/diner, additional reception room, first floor family bathroom and we feel would make an ideal family home.