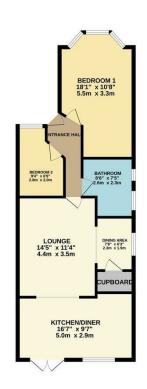

GROUND FLOOR

TOTAL FLOOR AREA: 697 sq.ft. (64.8 sq.m.) approx.

White every attempt has been made to ensure the accuracy of the floorplan contained here, measurements of doors, windows, rooms and any operational eard on responsibility to taken for any error, omission or mis-statement. This plan is for illustrative purposes only and should be used as such by any prospective purchase. The services, systems and applicances shown have not been tested and no guarantee.