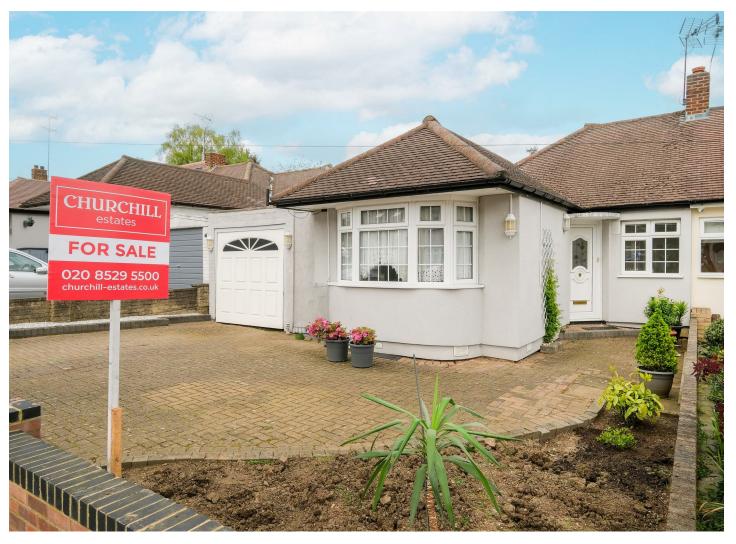

To view call **020 8529 5500** Email northchingford@churchill-estates.co.uk

Two bedroom semi-detached bungalow which is situated in the heart of North Chnigford and offers superb potential to extend (stpp) - Attached Garage Via Own Driveway - Large Approx 100ft Rear Garden - Accessible To The Main line Station - Close To The Forest - Viewing Highly Recommended.

Courtland Avenue, North Chingford, E4 6DU £600,000 Freehold

To view call **020 8529 5500** Email northchingford@churchill-estates.co.uk

LOCATION WITH POTENTIAL!!! Do not miss out on this spacious two bedroom bungalow which is situated in this quiet turning in the heart of North Chingford adjacent to the forest and only a short walk to the main line station. The property offers superb potential to extend to the side, rear and into the loft (stpp) and benefits from attached garage to side via own driveway, large approx 100ft rear garden, extended kitchen/diner, large lounge, additional dining area, spacious bathroom and and an early internal inspection is a must to fully appreciate the potential this fine property has to offer.