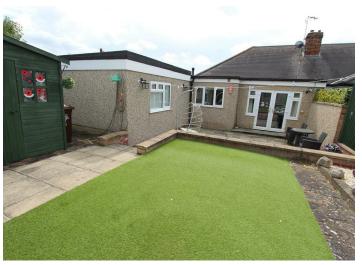

Valance Avenue, North Chingford, E4 6DR Offers Over £750,000 Freehold

BEAUTY AND STYLE!!! Superb and extended three double bedroom, two bathroom semi-detached bungalow which is situated in this quiet no through road in the heart of North Chingford and only a short walk to the main line station and the beautiful open spaces of Epping forest. The property which has been well maintained and modernised by the present vendors would be ideal for a self contained annex and is packed with many fine features including large attached garage/carport, ample off street parking, shower room, additional en-suite, lovely approx 50ft rear garden, utility room and an early internal inspection is highly recommended to fully appreciate the space that this fine home has to offer.