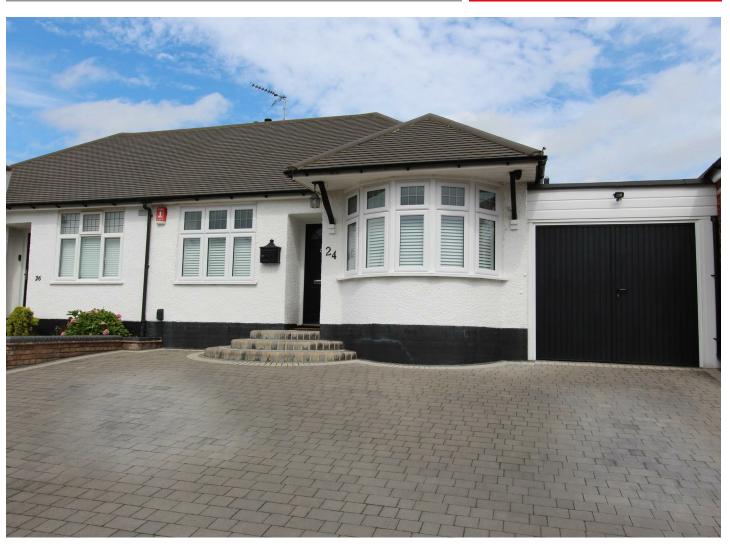

Beautiful and extended three double bedroom, two Bathroom semi-detached bungalow situated in this quiet turning in the heart of North Chingford - Large Attached Garage/Car port - Superbly Maintained And Modernised - Ample Off Street Parking - Beautiful Approx 50ft Rear Garden - Short Walk To The Station - Ideal For a Self Contained Annex.

Valance Avenue, North Chingford, E4 6DR Offers Over £750,000 Freehold

BEAUTY AND STYLE!!! Superb and extended three double bedroom, two bathroom semi-detached bungalow which is situated in this quiet no through road in the heart of North Chingford and only a short walk to the main line station and the beautiful open spaces of Epping forest. The property which has been well maintained and modernised by the present vendors would be ideal for a self contained annex and is packed with many fine features including large attached garage/carport, ample off street parking, shower room, additional en-suite, lovely approx 50ft rear garden, utility room and an early internal inspection is highly recommended to fully appreciate the space that this fine home has to offer.