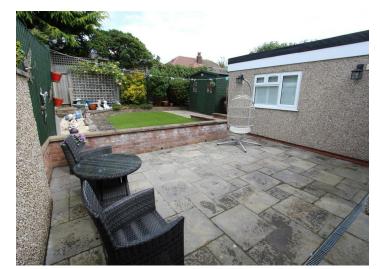

Valance Avenue, North Chingford, E4 6DR Offers Over £750,000 Freehold

BEAUTY AND STYLE!!! Superb and extended three double bedroom, two bathroom semi-detached bungalow which is situated in this quiet no through road in the heart of North Chingford and only a short walk to the main line station and the beautiful open spaces of Epping forest. The property which has been well maintained and modernised by the present vendors would be ideal for a self contained annex and is packed with many fine features including large attached garage/carport, ample off street parking, shower room, additional en-suite, lovely approx 50ft rear garden, utility room and an early internal inspection is highly recommended to fully appreciate the space that this fine home has to offer.