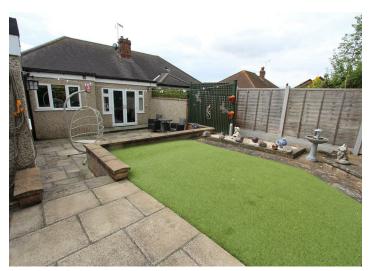

Valance Avenue, North Chingford, E4 6DR Offers Over £750,000 Freehold

BEAUTY AND STYLE!!! Superb and extended three double bedroom, two bathroom semi-detached bungalow which is situated in this quiet no through road in the heart of North Chingford and only a short walk to the main line station and the beautiful open spaces of Epping forest. The property which has been well maintained and modernised by the present vendors would be ideal for a self contained annex and is packed with many fine features including large attached garage/carport, ample off street parking, shower room, additional en-suite, lovely approx 50ft rear garden, utility room and an early internal inspection is highly recommended to fully appreciate the space that this fine home has to offer.