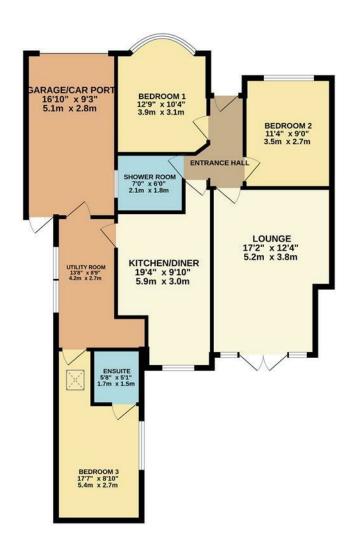

## GROUND FLOOR 1049 sq.ft. (97.4 sq.m.) approx.

Whilst every attempt has been made to ensure the accuracy of the floopfan contained here, measurements of doors, windows, rooms and any other items are approximate and no responsibility is taken for any error, omission or mis-statement. This plan is for illustrative purposes only and should be used as such by any prospective purchaser. The services, systems and appliances shown have not been tested and no quaranties as to the form of the purpose of the property of the prope