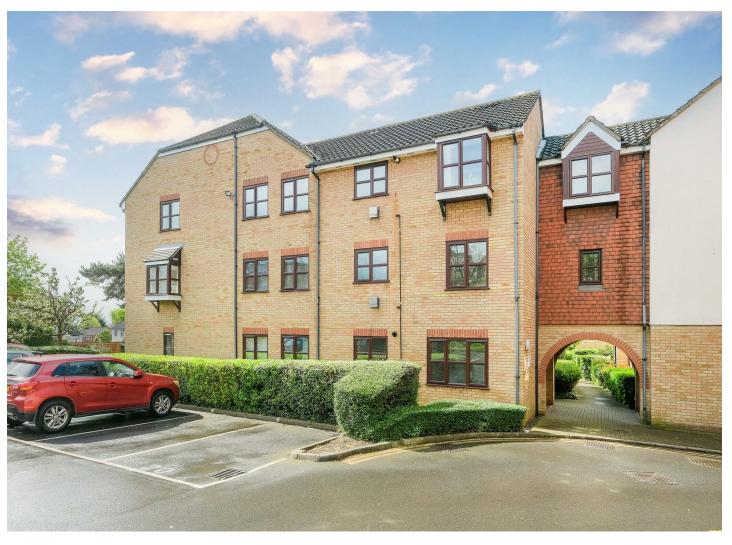

Spacious two bedroom ground floor flat which is situated in this modern development and accessible of the main line station - Allocated Parking Space - Additional Visitors Parking - No Onward Chain - Security Entry Phone System - Long 900+ Year Lease - Ideal First Purchase.

Lease Term: 999 Years From January 1986 | Ground Rent: Nil | Service Charges: £1549.69

Lea Court, North Chingford, E4 6TU Offers Over £325,000 Leasehold

IDEAL FIRST PURCHASE!!! Spacious two bedroom ground floor flat which is situated in this beautiful modern development accessible to the main line station. The property which is being offered with no onward chain benefits from allocated parking space, additional visitors parking, large lounge/diner, fitted kitchen, long lease, security entryphone system, attractive communal gardens and we feel would make an ideal first purchase.