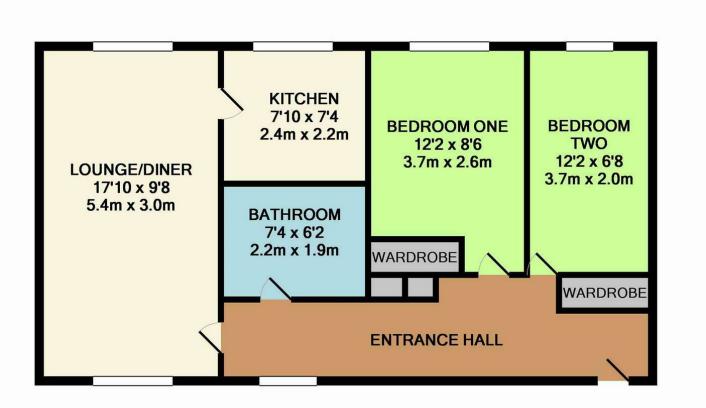

## TOTAL APPROX. FLOOR AREA 582 SQ.FT. (54.1 SQ.M.)

Whilst every attempt has been made to ensure the accuracy of the floor plan contained here, measurements of doors, windows, rooms and any other items are approximate and no responsibility is taken for any error, omission, or mis-statement. This plan is for illustrative purposes only and should be used as such by any prospective purchaser. The services, systems and appliances shown have not been tested and no guarantee as to their operability or efficiency can be given