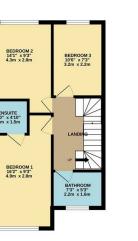

GROUND FLOOR 503 sq.ft. (46.8 sq.m.) appro

1ST FLOOR 461 sq.ft. (42.8 sq.m.) approx.

2ND FLOOR 353 sq.ft. (32.8 sq.m.) approx

BEDROOM 4 22'9" x 13'11 6.9m x 4.2m

ENSUITE 7'4" x 6'2" 2.2m x 1.9m

The Agent has not tested any apparatus , equipment, fixtures and fittings or services and so cannot verify that they are in working order or fit for the purpose. A buyer is advised to obtain verification from their solicitor or surveyor.