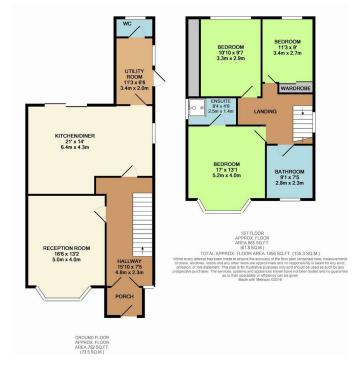

To view call **020 8529 5500** Email northchingford@churchill-estates.co.uk

Spacious three bedroom, two bathroom detached house which is situated only moments away from the main line station - Off Street Parking To Front - No Onward Chain - Utility Room - First Floor Family Bathroom - Additional En-Suite Shower Room - Large Approx 70ft Rear Garden.

Douglas Road, North Chingford, E4 6DA £950,000 Freehold

To view call **020 8529 5500** Email northchingford@churchill-estates.co.uk

LOCATION!! LOCATION!! - We are delighted to offer this superbly spacious three bedroom, two bathroom detached house which is situated in this prestigious location and is only moments away from the main line station and the beautiful open spaces of Epping forest. The property which is being offered with no onward chain boasts many fine features including off street parking to front, spacious first floor family bathroom, additional en-suite shower room, large approx 70ft rear garden with side access, large kitchen/diner, utility room, ground floor wc and we feel would make an ideal family home. So do not delay and call today for an early internal viewing.