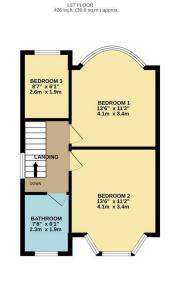

White every attempt has been make to ensure the accuracy of the floorpian contained here, measurements of doors, windows, rooms and any other internal are approximate and no responsibility to take hor for any entry composition or insistence. This plan is not limitatively expressed only and sould be used as such that any prospective purchaser. The sol reviews, systems and appliances shown have not been tested and no guarantee and the plan of the properties of

Council: Waltham Forest | Council Tax Band: E | Floor Area: 1012.00 sq ft

The Agent has not tested any apparatus ,equipment, fixtures and fittings or services and so cannot verify that they are in working order or fit for the purpose. A buyer is advised to obtain verification from their solicitor or surveyor.