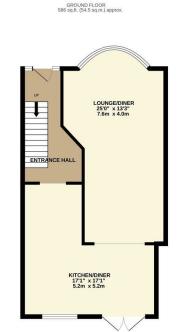

White every attempt has been make to ensure the accuracy of the floorpian contained here, measurements of doors, windows, rooms and any other internal are approximate and no responsibility to take hor for any entry composition or insistence. This plan is not limitatively expressed only and sould be used as such that any prospective purchaser. The sol reviews, systems and appliances shown have not been tested and no guarantee and the plan of the properties of

Council: Waltham Forest | Council Tax Band: E | Floor Area: 1012.00 sq ft

The Agent has not tested any apparatus ,equipment, fixtures and fittings or services and so cannot verify that they are in working order or fit for the purpose. A buyer is advised to obtain verification from their solicitor or surveyor.