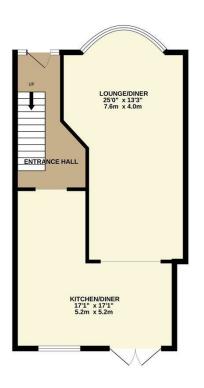

GROUND FLOOR 586 sq.ft. (54.5 sq.m.) approx

Whist every attempt has been made to ensure the accuracy of the floorpish contained here, measurements of doors, windows, from and any other terms are approximate and no responsibility is taken for any exomission or mis-statement. This plan is for illustrative purposes only and should be used as such by any corpicative purchaser. The services, systems and appliances shown have not been tested and no guarantee as to their operations or efficiency can be given.