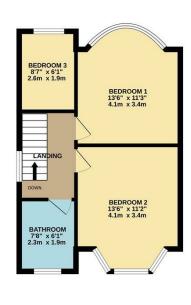

GROUND FLOOR 586 sq.ft. (54.5 sq.m.) approx

Whist every attempt has been made to ensure the accuracy of the floorpish contained here, measurements of doors, windows, from and any other terms are approximate and no responsibility is taken for any exomission or mis-statement. This plan is for illustrative purposes only and should be used as such by any corpicative purchaser. The services, systems and appliances shown have not been tested and no guarantee as to their operations or efficiency can be given.