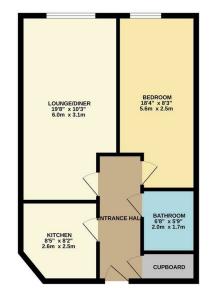

GROUND FLOOR 516 sq.ft. (48.0 sq.m.) approx

Council: Waltham Forest | Council Tax Band: C | Floor Area: 516.00 sq ft

The Agent has not tested any apparatus , equipment, fixtures and fittings or services and so cannot verify that they are in working order or fit for the purpose. A buyer is advised to obtain verification from their solicitor or surveyor.