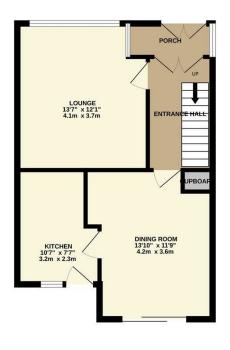

GROUND FLOOR 471 sq.ft. (43.7 sq.m.) approx.

1ST FLOOR 392 sq.ft. (36.4 sq.m.) approx.

Whilst every attempt has been made to sensure the accuracy of the floorpino contained here, measurements of doors, windows, comis and any other items are approximate and no responsibility is taken for any error, omission or mis-statement. This plan is for illustrative purpose only and shold be used as such by any prospective purchaser. The services, systems and appliances show have not been tested and no guarantee as to their operations of the properties of the properties