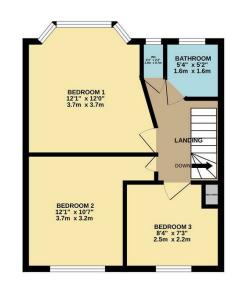

GROUND FLOOR 471 sq.ft. (43.7 sq.m.) approx.

1ST FLOOR 392 sq.ft. (36.4 sq.m.) approx.

Whilst every attempt has been made to sensure the accuracy of the floorpino contained here, measurements of doors, windows, comis and any other items are approximate and no responsibility is taken for any error, omission or mis-statement. This plan is for illustrative purpose only and shold be used as such by any prospective purchaser. The services, systems and appliances show have not been tested and no guarantee as to their operations of the properties of the properties