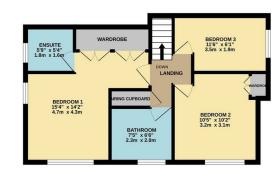

GROUND FLOOR 659 sq.ft. (61.2 sq.m.) appro

TOTAL FLOOR AREA: 1123 sq.ft. (10.4 sq.m.) approx.

Whilst every attempt has been made to ensure the accuracy of the floorpian contained here, measurements of doors, windows, rooms and any other items are approximate and no responsibility is taken for any error, omission or mis-statement. This plan is for illustrative purpose only and should be used as such by any prospective purchaser. The services, systems and appliances shown have not been tested and no guarantee as to their operability or efficiency can be given.