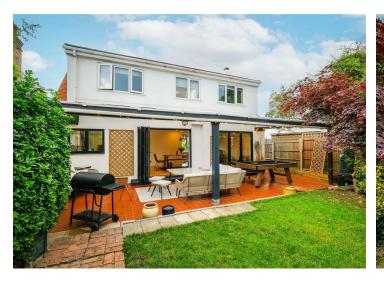

## Forest Side, North Chingford, E4 6BA £850,000 Freehold

To view call **020 8529 5500** Email northchingford@churchill-estates.co.uk

BEAUTY AND STYLE!!! We are delighted to offer this exceptional and unique three bedroom, three bathroom link detached house which is situated in the heart of North Chinigford adjacent to the forest and only a short walk to the main line station. The property which has gone through a full programme of refurbishment by the present vendors, has been finished to the very highest standard and is packed with many fine features including a large approx 40ft x 50ft frontage with ample off street parking, beautiful quality fitted kitchen, approx 60ft rear garden with side access and covered patio area, first floor family bathroom, ground floor shower room, additional en suite shower room and an early internal viewing is a must to fully appreciate this unique property.