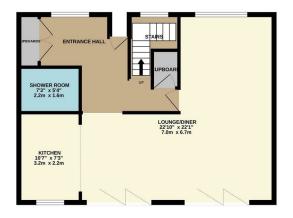

GROUND FLOOR 659 sq.ft. (61.2 sq.m.) appro

TOTAL FLOOR AREA: 1123 sq.ft. (10.4 sq.m.) approx.

Whilst every attempt has been made to ensure the accuracy of the floorpian contained here, measurements of doors, windows, rooms and any other items are approximate and no responsibility is taken for any error, omission or mis-statement. This plan is for illustrative purpose only and should be used as such by any prospective purchaser. The services, systems and appliances shown have not been tested and no guarantee as to their operability or efficiency can be given.