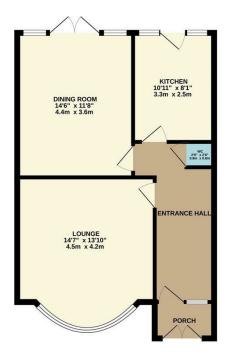

GROUND FLOOR 574 sq.ft. (53.3 sq.m.) appro

1ST FLOOR 490 sq.ft (45.6 sq.m.) approx

list every attempt has been made to exame the accuracy of the floorplan ordinance here, measurement doors, windows, rooms and any other items are approximate and no responsibility is taken for any error mission or mis-statement. This plan is for illustrative purposes only and should be used as such by any pective purchaser. The services, systems and appliances shown have not been tested and no guarant as to their operability or efficiency can be given.