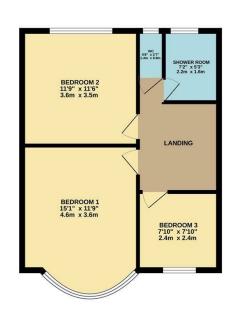

GROUND FLOOR 574 sq.ft. (53.3 sq.m.) appro

1ST FLOOR 490 sq.ft (45.6 sq.m.) approx

list every attempt has been made to exame the accuracy of the floorplan ordinance here, measurement doors, windows, rooms and any other items are approximate and no responsibility is taken for any error mission or mis-statement. This plan is for illustrative purposes only and should be used as such by any pective purchaser. The services, systems and appliances shown have not been tested and no guarant as to their operability or efficiency can be given.