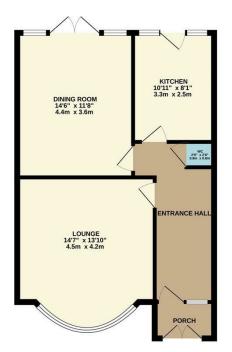

GROUND FLOOR 574 sq.ft. (53.3 sq.m.) appro

1ST FLOOR 490 sq ft (45.6 sq m.) approx

nist every attempt has been made to ensure the accuracy of the floorplan contained here, measurement doors, windows, rooms and any other terms are approximate and no responsibility is taken for any error, measurement and the property of t