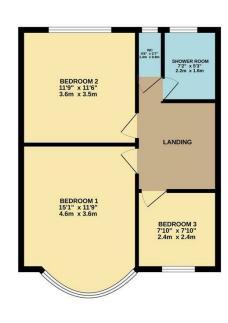

GROUND FLOOR 574 sq.ft. (53.3 sq.m.) appro

1ST FLOOR 490 sq ft (45.6 sq m.) approx

nist every attempt has been made to ensure the accuracy of the floorplan contained here, measurement doors, windows, rooms and any other terms are approximate and no responsibility is taken for any error, measurement and the property of t