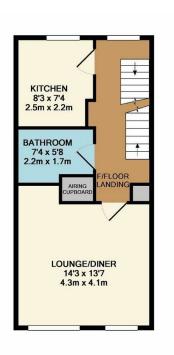

## The Croft, North Chingford, E4 6EZ £330,000 Leasehold

Council: Waltham Forest | Council Tax Band: D | Floor Area: sq ft

Bedrooms: 2 Reception Rooms: 1 Bathrooms: 1

CALLING ALL FIRST TIME BUYERS!!! Superbly spacious two double bedroom split level flat which is tucked away in this quiet development in the sought after North Chingford location and is accessible to the main line station. The property which is being offered with no onward chain benefits from own front door, allocated parking space, additional visitors parking, fitted kitchen, large lounge, two double bedrooms and we feel would make an ideal first purchase.