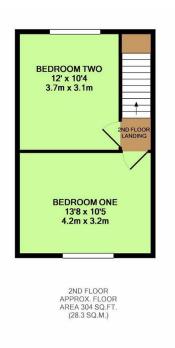

## The Croft, North Chingford, E4 6EZ £330,000 Leasehold

Council: Waltham Forest | Council Tax Band: D | Floor Area: sq ft

Bedrooms: 2 Reception Rooms: 1 Bathrooms: 1

CALLING ALL FIRST TIME BUYERS!!! Superbly spacious two double bedroom split level flat which is tucked away in this quiet development in the sought after North Chingford location and is accessible to the main line station. The property which is being offered with no onward chain benefits from own front door, allocated parking space, additional visitors parking, fitted kitchen, large lounge, two double bedrooms and we feel would make an ideal first purchase.