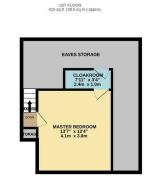

BEDROOM 2
1.5m x 2.3m

ENTRANCE HALL

BEDROOM 3
190 x 2.2m

GARAGE
187 x 287
5.7m x 2.6m

SON x 2.1m

LOUNGEIDINER
237 x 1375
10.2m x 4.1m

KITCHENDIMER
1.9 x 2.3m

CONSERVATORYSUN ROC 177 x 287
5.4m x 2.4m

IN ITAL ELOUR AREA: 1200 Sq.ft. (144-9.5 Sq.ft.), approx.

White every attempt has been made to assure the accuracy of the floopiath contained here, measurement of doors, windows, rooms and any other items are approximate and no responsibility is taken for any entry consistion or instructioned in the fill installed proprises only and should be filled the used as such by any rospective purchaser. The services, systems and appliances shown have not been feeled and no guarante as to their operability or efforms you also given.