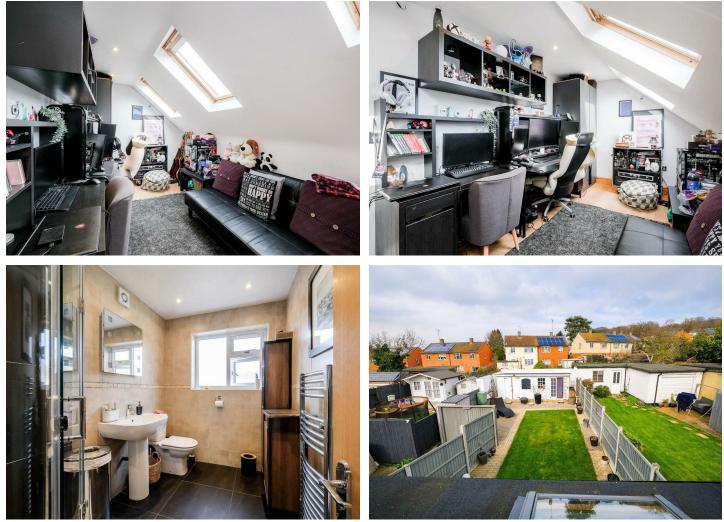

Superbly spacious and extended three bedroom, two bathroom chalet bungalow which is sitt the Yardley school catchment area - Off Street Parking To Front - Beautiful One Year Old ( Fitted Kitchen/Diner With Neff Appliances - Shared Driveway To Side - Quality Ground Floo Bathroom - Additional Quality First Floor Shower Room - Lovely Approx 50ft Rear Garden.

## Yardley Lane, North Chingford, E4 7RS Offers Over £550,000 Freehold

n is situated in r Old Quality nd Floor arden.

## CHURCHILL estates

To view call **020 8529 5500** Email northchingford@churchill-estates.co.uk

DO NOT MISS OUT!!! Superbly spacious and extended three bedroom, two bathroom semi detached chalet bungalow which is situated in the Yardley school catchment area and only a short Hoppa bus ride to the main line station. The property which has been modernised and maintained to the very highest standard boasts many fine features including off street parking for two cars to the front, additional shared driveway to the side, beautiful and quality one year old fitted kitchen with Neff appliances, quality ground floor bathroom, lovely additional first floor shower room, extended kitchen/diner, lovely approx 50ft rear garden with large outhouse/office with power and lighting, air conditioning to the first floor, hive smart heating and an early internal viewing is a must to fully appreciate this superb home.