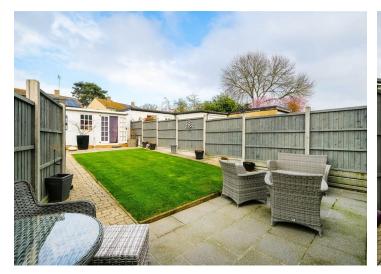

Superbly spacious and extended three bedroom, two bathroom chalet bungalow which is sitt the Yardley school catchment area - Off Street Parking To Front - Beautiful One Year Old ( Fitted Kitchen/Diner With Neff Appliances - Shared Driveway To Side - Quality Ground Floo Bathroom - Additional Quality First Floor Shower Room - Lovely Approx 50ft Rear Garden.

## CHURCHILL estates

To view call **020 8529 5500** Email northchingford@churchill-estates.co.uk

DO NOT MISS OUT!!! Superbly spacious and extended three bedroom, two bathroom semi detached chalet bungalow which is situated in the Yardley school catchment area and only a short Hoppa bus ride to the main line station. The property which has been modernised and maintained to the very highest standard boasts many fine features including off street parking for two cars to the front, additional shared driveway to the side, beautiful and quality one year old fitted kitchen with Neff appliances, quality ground floor bathroom, lovely additional first floor shower room, extended kitchen/diner, lovely approx 50ft rear garden with large outhouse/office with power and lighting, air conditioning to the first floor, hive smart heating and an early internal viewing is a must to fully appreciate this superb home.