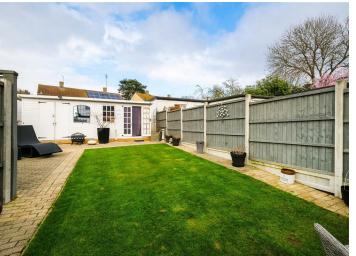

Superbly spacious and extended three bedroom, two bathroom chalet bungalow which is sitt the Yardley school catchment area - Off Street Parking To Front - Beautiful One Year Old ( Fitted Kitchen/Diner With Neff Appliances - Shared Driveway To Side - Quality Ground Floo Bathroom - Additional Quality First Floor Shower Room - Lovely Approx 50ft Rear Garden.

## CHURCHILL estates

To view call **020 8529 5500** Email northchingford@churchill-estates.co.uk

DO NOT MISS OUT!!! Superbly spacious and extended three bedroom, two bathroom semi detached chalet bungalow which is situated in the Yardley school catchment area and only a short Hoppa bus ride to the main line station. The property which has been modernised and maintained to the very highest standard boasts many fine features including off street parking for two cars to the front, additional shared driveway to the side, beautiful and quality one year old fitted kitchen with Neff appliances, quality ground floor bathroom, lovely additional first floor shower room, extended kitchen/diner, lovely approx 50ft rear garden with large outhouse/office with power and lighting, air conditioning to the first floor, hive smart heating and an early internal viewing is a must to fully appreciate this superb home.