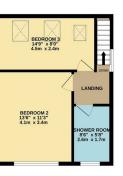

GROUND FLOOR 633 sq.ft. (58.8 sq.m.) approx. 1ST FLOOR 362 sq.ft. (33.6 sq.m.) approx

The Agent has not tested any apparatus, equipment, fixtures and fittings or services and so cannot verify that they are in working order or fit for the purpose. A buyer is advised to obtain verification from their solicitor or surveyor.