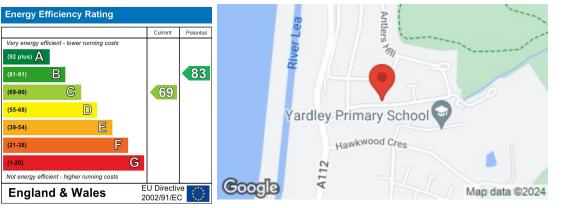

GROUND FLOOR 633 sq.ft. (58.8 sq.m.) approx. 1ST FLOOR 362 sq.ft. (33.6 sq.m.) approx







The Agent has not tested any apparatus, equipment, fixtures and fittings or services and so cannot verify that they are in working order or fit for the purpose. A buyer is advised to obtain verification from their solicitor or surveyor.

References to the tenure of a property are based on information supplied by the seller. The agent has not had the sight of the title documents. A buyer is advised to obtain verification from their solicitors.





Superbly spacious and extended three bedroom, two bathroom chalet bungalow which is sitt the Yardley school catchment area - Off Street Parking To Front - Beautiful One Year Old ( Fitted Kitchen/Diner With Neff Appliances - Shared Driveway To Side - Quality Ground Floo Bathroom - Additional Quality First Floor Shower Room - Lovely Approx 50ft R