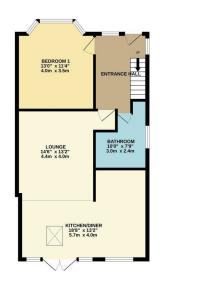

GROUND FLOOR 633 sq.ft. (58.8 sq.m.) approx. 1ST FLOOR 362 sq.ft. (33.6 sq.m.) approx

The Agent has not tested any apparatus, equipment, fixtures and fittings or services and so cannot verify that they are in working order or fit for the purpose. A buyer is advised to obtain verification from their solicitor or surveyor.