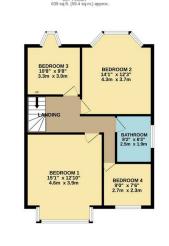

TOTAL FLOOR AREA: 1991 sq.ft. (185.0 sq.m.) approx.

White every attempt has been made to ensure the accuracy of the floorpian contained here, measurements of doors, vindows, rooms and any other items are approximate and no responsibility is taken for any error, omission or mis-statement. This plan is for illustrative purpose only and should be used as such by any prospective purchaser. The services, systems and appliances shown have not been tested and no guarantee as to their operability or efficiency can be given.

Council: Waltham Forest | Council Tax Band: G | Floor Area: 1991.00 sq ft

The Agent has not tested any apparatus equipment, fixtures and fittings or services and so cannot verify that they are in working order or fit for the purpose. A buyer is advised to obtain verification from their solicitor or surveyor.