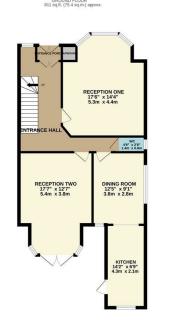

TOTAL FLOOR AREA: 1991 sq.ft. (185.0 sq.m.) approx.

White every attempt has been made to ensure the accuracy of the floorpian contained here, measurements of doors, vindows, rooms and any other items are approximate and no responsibility is taken for any error, omission or mis-statement. This plan is for illustrative purpose only and should be used as such by any prospective purchaser. The services, systems and appliances shown have not been tested and no guarantee as to their operability or efficiency can be given.

Council: Waltham Forest | Council Tax Band: G | Floor Area: 1991.00 sq ft

The Agent has not tested any apparatus equipment, fixtures and fittings or services and so cannot verify that they are in working order or fit for the purpose. A buyer is advised to obtain verification from their solicitor or surveyor.