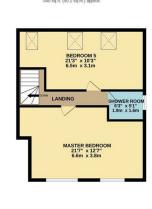

TOTAL FLOOR AREA: 1991 sq.ft. (185.0 sq.m.) approx.

White every attempt has been made to ensure the accuracy of the floorpian contained here, measurements of doors, vindows, rooms and any other items are approximate and no responsibility is taken for any error, omission or mis-statement. This plan is for illustrative purpose only and should be used as such by any prospective purchaser. The services, systems and appliances shown have not been tested and no guarantee as to their operability or efficiency can be given.