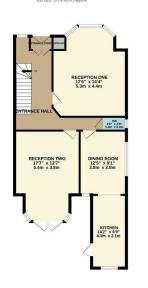

2ND FLOOR 540 sq.ft. (50.2 sq.m.) approx

TOTAL FLOOR AREA: 1991 sq.ft. (185.0 sq.m.) approx.

Thist every attempt has been made to ensure the accuracy of the floorplan contained here, measurement disons, windows, recens and any other items are approximate and no responsibility is taken for any error order on the statement. This plan is for illustrative purposes only and should be used as such by any assistance from the contract of the statement of this plan is for illustrative purposes only and should be used as such by any assistance shown have no too been tested and no guarant or the statement of th