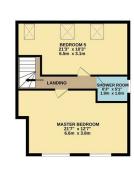

2ND FLOOR 540 sq.ft. (50.2 sq.m.) approx

TOTAL FLOOR AREA: 1991 sq.ft. (185.0 sq.m.) approx.

Thist every attempt has been made to ensure the accuracy of the floorplan contained here, measurement disons, windows, recens and any other items are approximate and no responsibility is taken for any error order on the statement. This plan is for illustrative purposes only and should be used as such by any assistance from the contract of the statement of this plan is for illustrative purposes only and should be used as such by any assistance shown have no too been tested and no guarant or the statement of th