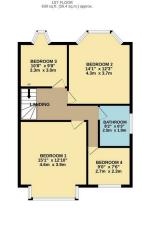

2ND FLOOR 540 sq.ft. (50.2 sq.m.) approx

TOTAL FLOOR AREA: 1991 sq.ft. (185.0 sq.m.) approx.

Thist every attempt has been made to ensure the accuracy of the floorplan contained here, measurement disons, windows, recens and any other items are approximate and no responsibility is taken for any error order on the statement. This plan is for illustrative purposes only and should be used as such by any assistance from the contract of the statement of this plan is for illustrative purposes only and should be used as such by any assistance shown have no too been tested and no guarant or the statement of th