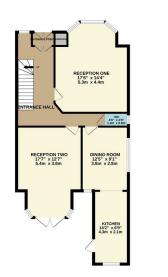

GROUND FLOOR 811 sq.ft. (75.4 sq.m.) appro

1ST FLOOR 639 sq.ft. (59.4 sq.m.) appr

8'2" x 6'3" 2 5m x 1.9r

2ND FLOOR 540 sq.ft. (50.2 sq.m.) approx

BEDROOM 1 15'1" x 12'10' 4.6m x 3.9m

The Agent has not tested any apparatus , equipment, fixtures and fittings or services and so cannot verify that they are in working order or fit for the purpose. A buyer is advised to obtain verification from their solicitor or surveyor.

eway - Three Reception Rooms - Large Approx 80ft Rear Garden - Superb First Floor Family room - Additional Top Floor Shower Room - Ground Floor wc.

## CHURCHILL estates

To view call **020 8529 5500** Email northchingford@churchill-estates.co.uk

EDWARDIAN ELEGANCE!!! Beautiful and spacious six bedroom, two bathroom Edwardian semi-detached house which has been lovingly restored to its former glory by the present vendors and retains much of the original charm. The property which is being offered with no onward chain is only a short walk to the main line station and the beautiful open spaces of Epping forest and boasts many fine features including garage via shared driveway, three reception rooms, quality first floor family bathroom, additional top floor shower room, ground floor cloakroom, large approx 80ft west facing garden, superb fitted kitchen and an early internal viewing is a must to fully appreciate this superb family home.