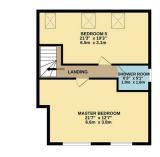

GROUND FLOOR 811 sq.ft. (75.4 sq.m.) appro

1ST FLOOR 639 sq.ft. (59.4 sq.m.) appr

8'2" x 6'3" 2 5m x 1.9r

2ND FLOOR 540 sq.ft. (50.2 sq.m.) approx

BEDROOM 1 15'1" x 12'10' 4.6m x 3.9m

The Agent has not tested any apparatus , equipment, fixtures and fittings or services and so cannot verify that they are in working order or fit for the purpose. A buyer is advised to obtain verification from their solicitor or surveyor.

eway - Three Reception Rooms - Large Approx 80ft Rear Garden - Superb First Floor Family room - Additional Top Floor Shower Room - Ground Floor wc.

## CHURCHILL estates

To view call **020 8529 5500** Email northchingford@churchill-estates.co.uk

EDWARDIAN ELEGANCE!!! Beautiful and spacious six bedroom, two bathroom Edwardian semi-detached house which has been lovingly restored to its former glory by the present vendors and retains much of the original charm. The property which is being offered with no onward chain is only a short walk to the main line station and the beautiful open spaces of Epping forest and boasts many fine features including garage via shared driveway, three reception rooms, quality first floor family bathroom, additional top floor shower room, ground floor cloakroom, large approx 80ft west facing garden, superb fitted kitchen and an early internal viewing is a must to fully appreciate this superb family home.