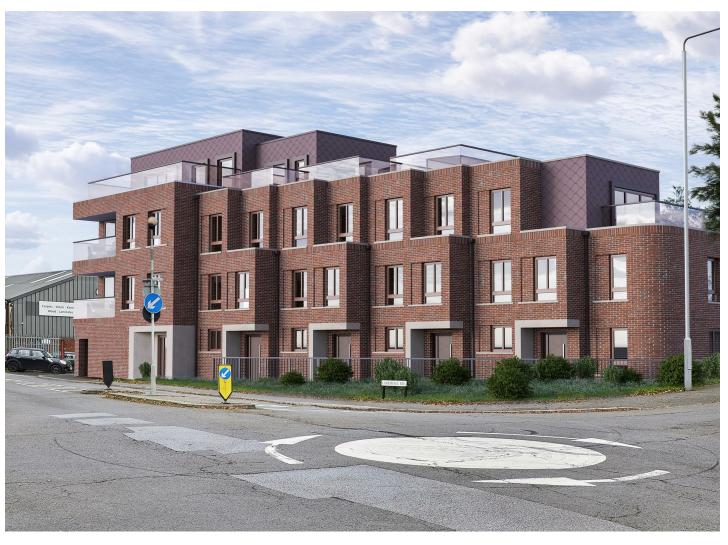

Larkshall Road, North Chingford, E4 6PD £770,000 Freehold

SENSATIONAL NEW DEVELOPMENT of 4 x superbly spacious three and four bedroom town houses which are situated in the sought after North Chingford location and accessible to all local amenities including the main line station which is approximately thirty minutes into the heart of the City. This property which is three bedrooms will be finished to the very highest standard and is 112 square meters, will benefit from an allocated parking space, quality integrated kitchen, rear garden, study room, family bathroom, additional en suite shower room, ground floor cloakroom and we feel would make the ideal family home. DUE FOR COMPLETION JUNE 2024