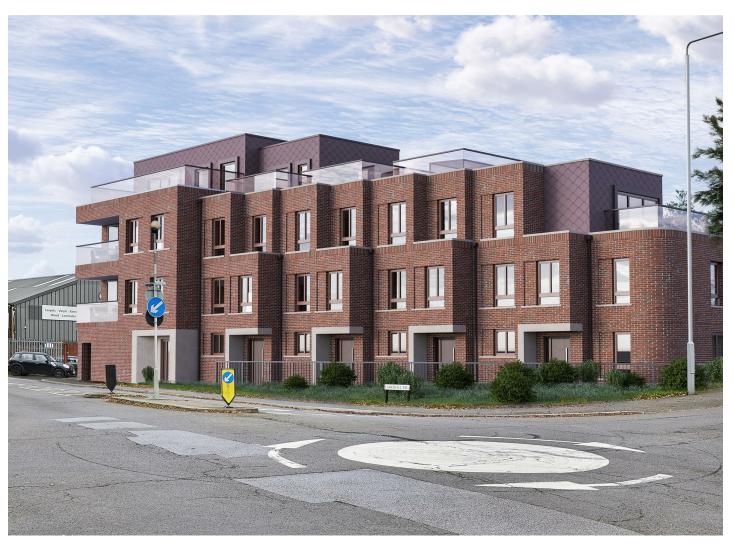

Larkshall Road, North Chingford, E4 6PD £770,000 Freehold

SENSATIONAL NEW BUILD DEVELOPMENT of 4 x superbly spacious three and four bedroom town houses which are situated in the sought after North Chingford location and accessible to all local amenities including the main line station which is approximately thirty minutes into the heart of the City. This property which is three bedrooms will be finished to the very highest standard and is 112 square meters, will benefit from an allocated parking space, quality integrated kitchen, rear garden, study room, family bathroom, additional en suite shower room, ground floor cloakroom and we feel would make the ideal family home. DUE FOR COMPLETION JUNE 2024