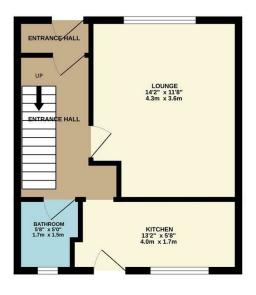

GROUND FLOOR 346 sq.ft. (32.1 sq.m.) appro

TOTAL FLOOR AREA: 737 sq.ft. (68.4 sq.m.) approx.

Whilst every attempt has been made to ensure the accuracy of the floorplan contained here, measuremen of doors, windows, rooms and any other items are approximate and no responsibility is taken for any error omission or mis-statement. This plan is for illustrative purposes only and should be used as such by any prospective purchaser. The services, systems and appliances shown have not been tested and no guarant and the properties of the properties of efficiency can be given.