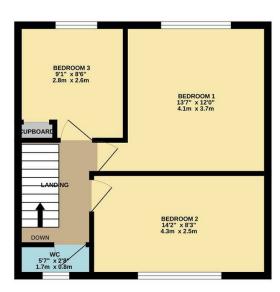

GROUND FLOOR 346 sq.ft. (32.1 sq.m.) appro

TOTAL FLOOR AREA: 737 sq.ft. (68.4 sq.m.) approx.

Whilst every attempt has been made to ensure the accuracy of the floorplan contained here, measuremen of doors, windows, rooms and any other items are approximate and no responsibility is taken for any error omission or mis-statement. This plan is for illustrative purposes only and should be used as such by any prospective purchaser. The services, systems and appliances shown have not been tested and no guarant and the properties of the properties of efficiency can be given.