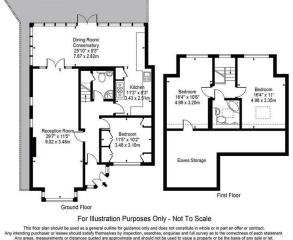

## College Gardens, North Chingford, E4 7LP £600,000 Freehold

Council: Waltham Forest | Council Tax Band: E | Floor Area: sq ft Bedrooms: 3 | Reception Rooms: 1 | Bathrooms: 2

The Agent has not tested any apparatus ,equipment, fixtures and fittings or services and so cannot verify that they are in working order or fit for the purpose. A buyer is advised to obtain verification from their solicitor or surveyor.