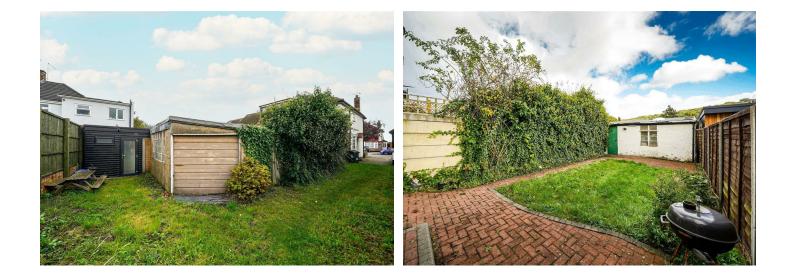

Extended four bedroom end terraced house which is situated in the Yardley school catchment area - Garage To Rear - Off Street Parking To Front -Double Extension To Rear - No Onward Chain - Approx 40ft Rear Garden -

## CHURCHILL estates

To view call 020 8529 5500 Email northchingford@churchill-estates.co.uk

LOOK!! LOOK!! LOOK!! - Extended four bedroom end terraced house which is situated in the Yardley school catchment area and is only a short hoppa bus ride to the main line station. The property which is being offered with no onward chain benefits from a double rear extension, garage to rear, off street parking to front, approx 40ft rear garden, two large reception rooms and we feel would make the ideal family home.