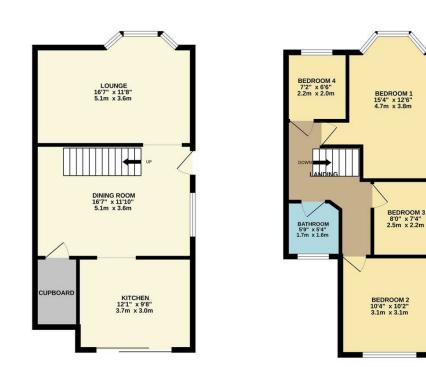

GROUND FLOOR 525 sq.ft. (48.8 sq.m.) approx

1ST FLOOR 467 sq.ft. (43.4 sq.m.) approx

The Agent has not tested any apparatus , equipment, fixtures and fittings or services and so cannot verify that they are in working order or fit for the purpose. A buyer is advised to obtain verification from their solicitor or surveyor.