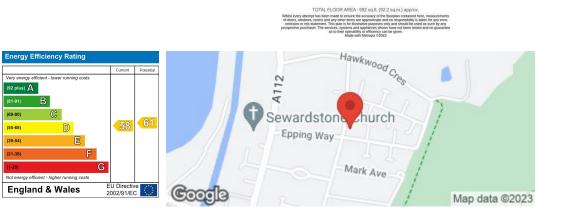

GROUND FLOOR 525 sq.ft. (48.8 sq.m.) approx

1ST FLOOR 467 sq.ft. (43.4 sq.m.) approx





The Agent has not tested any apparatus , equipment, fixtures and fittings or services and so cannot verify that they are in working order or fit for the purpose. A buyer is advised to obtain verification from their solicitor or surveyor.

References to the tenure of a property are based on information supplied by the seller. The agent has not had the sight of the title documents. A buyer is advised to obtain verification from their solicitors.





Extended four bedroom end terraced house which is situated in the Yardley school catchment area - Garage To Rear - Off Street Parking To Front -Double Extension To Rear - No Onward Chain - Approx 40ft Rear Garden -



## Drysdale Avenue, North Chingford, E4 7PE Offers Over £530,000 Freehold



## CHURCHILL estates

To view call 020 8529 5500 E