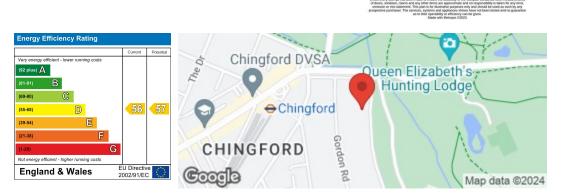

EPC Rating D

Council Tax Band D

Lease Term: 999 Years From October 1991

Ground Rent: Nil

Service Charges: £230 Per Month