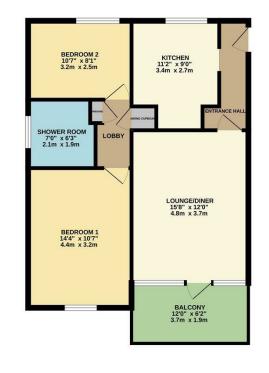

GROUND FLOOR 634 sq.ft. (58.9 sq.m.) approx.

The Agent has not tested any apparatus , equipment, fixtures and fittings or services and so cannot verify that they are in working order or fit for the purpose. A buyer is advised to obtain verification from their solicitor or surveyor.