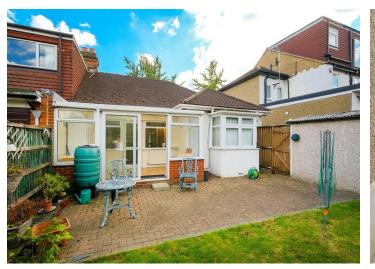

To view call **020 8529 5500** Email northchingford@churchill-estates.co.uk

Lovely two bedroom semi-detached bungalow which has superb potential to extend (stpp) - Large 22ft x 8ft Garage To Side Via Own Driveway - Additional Off Street Parking - Approx 30ft x 40ft Rear Garden - No Onward Chain - Conservatory.

Dale View Crescent, North Chingford, E4 6PH £475,000 Freehold

To view call **020 8529 5500** Email northchingford@churchill-estates.co.uk

SUPERB POTENTIAL TO EXTEND!!! Lovely two bedroom semi-detached bungalow which is situated in the sought after North Chingford location. The property which is being offered with no onward chain offers superb potential to extend (stpp) and benefits from a large 22ft x 8ft garage to side via own driveway, additional off street parking, conservatory, approx 30ft x 40ft rear garden and an early internal inspection is highly recommended to fully appreciate the potential this fine property has to offer.