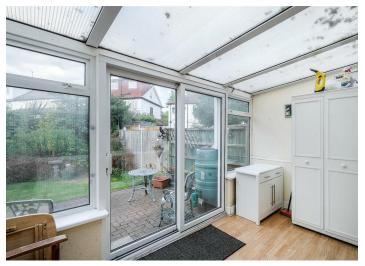

To view call **020 8529 5500** Email northchingford@churchill-estates.co.uk

Lovely two bedroom semi-detached bungalow which has superb potential to extend (stpp) - Large 22ft x 8ft Garage To Side Via Own Driveway - Additional Off Street Parking - Approx 30ft x 40ft Rear Garden - No Onward Chain - Conservatory.

Dale View Crescent, North Chingford, E4 6PH £475,000 Freehold

To view call **020 8529 5500** Email northchingford@churchill-estates.co.uk

SUPERB POTENTIAL TO EXTEND!!! Lovely two bedroom semi-detached bungalow which is situated in the sought after North Chingford location. The property which is being offered with no onward chain offers superb potential to extend (stpp) and benefits from a large 22ft x 8ft garage to side via own driveway, additional off street parking, conservatory, approx 30ft x 40ft rear garden and an early internal inspection is highly recommended to fully appreciate the potential this fine property has to offer.