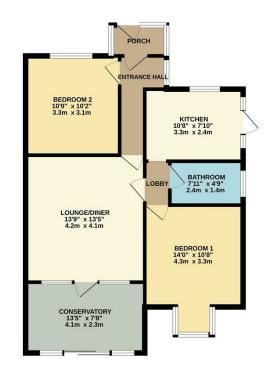

GROUND FLOOR 707 sq.ft. (65.7 sq.m.) approx

If this every attempt has been made to ensure the accuracy of the Sooplan contained here, measurements of doors, windows, rooms and any other items are approximate and so responsibility is taken for any enorisision or in-statement. This plan is it is flushable proposes coly and should be used as such by any origination. The services, systems and appliances shown have not been tested and no guarantee as to their openable; or so openable or services or so openable or services or so openable or services.