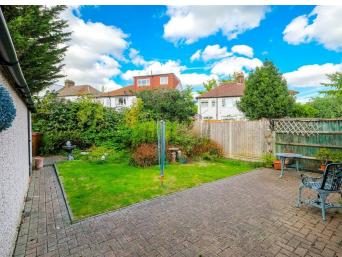

To view call **020 8529 5500** Email northchingford@churchill-estates.co.uk

Lovely two bedroom semi-detached bungalow which has superb potential to extend (stpp) - Large 22ft x 8ft Garage To Side Via Own Driveway - Additional Off Street Parking - Approx 30ft x 40ft Rear Garden - No Onward Chain - Conservatory.

Dale View Crescent, North Chingford, E4 6PH £475,000 Freehold

To view call **020 8529 5500** Email northchingford@churchill-estates.co.uk

SUPERB POTENTIAL TO EXTEND!!! Lovely two bedroom semi-detached bungalow which is situated in the sought after North Chingford location. The property which is being offered with no onward chain offers superb potential to extend (stpp) and benefits from a large 22ft x 8ft garage to side via own driveway, additional off street parking, conservatory, approx 30ft x 40ft rear garden and an early internal inspection is highly recommended to fully appreciate the potential this fine property has to offer.