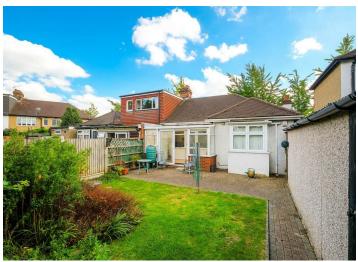

To view call **020 8529 5500** Email northchingford@churchill-estates.co.uk

Lovely two bedroom semi-detached bungalow which has superb potential to extend (stpp) - Large 22ft x 8ft Garage To Side Via Own Driveway - Additional Off Street Parking - Approx 30ft x 40ft Rear Garden - No Onward Chain - Conservatory.

Dale View Crescent, North Chingford, E4 6PH £475,000 Freehold

To view call **020 8529 5500** Email northchingford@churchill-estates.co.uk

SUPERB POTENTIAL TO EXTEND!!! Lovely two bedroom semi-detached bungalow which is situated in the sought after North Chingford location. The property which is being offered with no onward chain offers superb potential to extend (stpp) and benefits from a large 22ft x 8ft garage to side via own driveway, additional off street parking, conservatory, approx 30ft x 40ft rear garden and an early internal inspection is highly recommended to fully appreciate the potential this fine property has to offer.