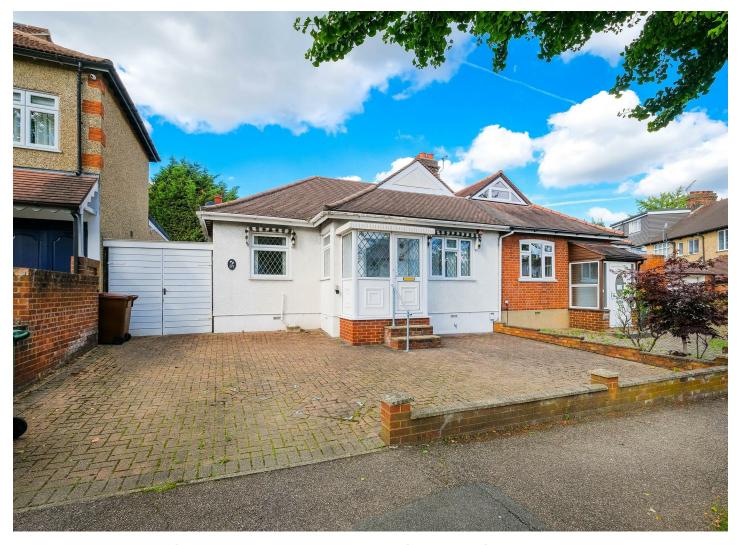

Dale View Crescent, North Chingford, E4 6PH £475,000 Freehold

To view call **020 8529 5500** Email northchingford@churchill-estates.co.uk

SUPERB POTENTIAL TO EXTEND!!! Lovely two bedroom semi-detached bungalow which is situated in the sought after North Chingford location. The property which is being offered with no onward chain offers superb potential to extend (stpp) and benefits from a large 22ft x 8ft garage to side via own driveway, additional off street parking, conservatory, approx 30ft x 40ft rear garden and an early internal inspection is highly recommended to fully appreciate the potential this fine property has to offer.