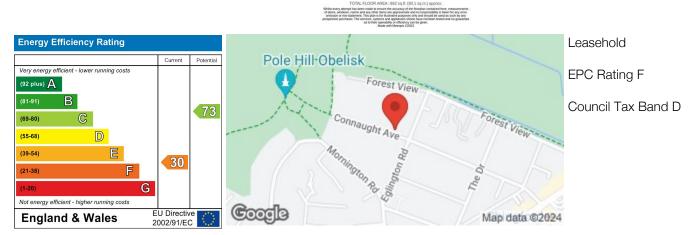

EPC Rating F

Council Tax Band D

Lease Term 999 Years From June 1969

Ground Rent £15 Per Annum

Service Charges £600 Per Annum