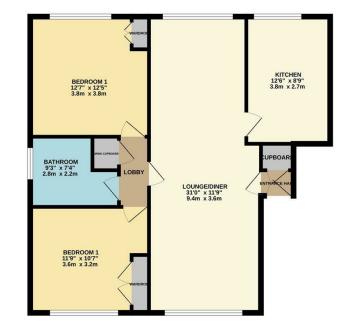

GROUND FLOOR 862 sq.ft. (80.1 sq.m.) approx.

The Agent has not tested any apparatus , equipment, fixtures and fittings or services and so cannot verify that they are in working order or fit for the purpose. A buyer is advised to obtain verification from their solicitor or surveyor.

## CHURCHILL estates

To view call **020 8529 5500** Email northchingford@churchill-estates.co.uk

SPACE AND LOCATION!!! Superbly spacious two double bedroom top floor dual aspect flat which is situated in one of North Chingford's most prestigious locations and is only moments away from the main line station. The property which is being offered with no onward chain benefits from garage-en-bloc, long lease, security entryphone system, large 31ft lounge/diner, two double bedrooms, communal gardens and an early internal viewing is a must to fully appreciate the space this fine flat has to offer.