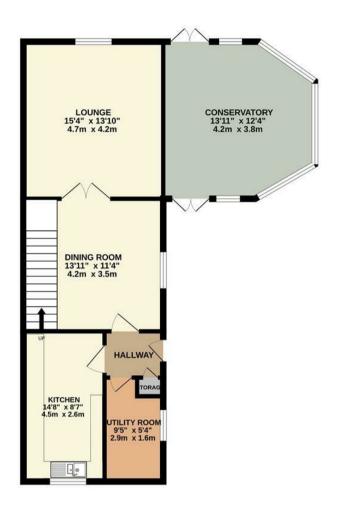

Located next to The Retreat Park Residential Home Estate, the property stands against the edge of Epping Forest, giving you outstanding views and unparalleled access to woodland walks while providing complete privacy and a quiet and peaceful feel. The property is accessed via a shared electronic gate and provides off-street parking for multiple cars. Round to the side provides access to the property and a patio with a glass balustrade where you can sit and enjoy private views of the forest. Internally, the property provides a spacious feel as soon as you step in and comprises a dining room and a living room with access into a conservatory, both overlooking the rear garden, with a gate to the rear leading you directly into the forest. The kitchen offers plenty of storage and worktop space, and a convenient utility room/WC completes the ground floor. On the first floor, there are three bedrooms, all generous in size, with the master bedroom benefiting from an en-suite and a family bathroom complete with a separate shower.

- Off-Street Parking for Multiple Cars
- Three bedrooms
- Semi-detached
- Loft Room

TOTAL FLOOR AREA: 1410sq.ft. (131.0 sq.m.) approx.

Whilst every attempt has been made to ensure the accuracy of the floorplan contained here, measurements of doors, windows, rooms and any other items are approximate and no responsibility is taken for any error, omission or mis-statement. This plan is for illustrative purposes only and should be used as such by any prospective purchaser. The services, systems and appliances shown have not been tested and no guarantee as to their operability or efficiency can be given.