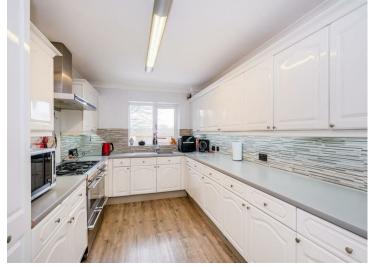

Located next to The Retreat Park Residential Home Estate, the property stands against the edge of Epping Forest, giving you outstanding views and unparalleled access to woodland walks while providing complete privacy and a quiet and peaceful feel. The property is accessed via a shared electronic gate and provides off-street parking for multiple cars. Round to the side provides access to the property and a patio with a glass balustrade where you can sit and enjoy private views of the forest. Internally, the property provides a spacious feel as soon as you step in and comprises a dining room and a living room with access into a conservatory, both overlooking the rear garden, with a gate to the rear leading you directly into the forest. The kitchen offers plenty of storage and worktop space, and a convenient utility room/WC completes the ground floor. On the first floor, there are three bedrooms, all generous in size, with the master bedroom benefiting from an en-suite and a family bathroom complete with a separate shower.