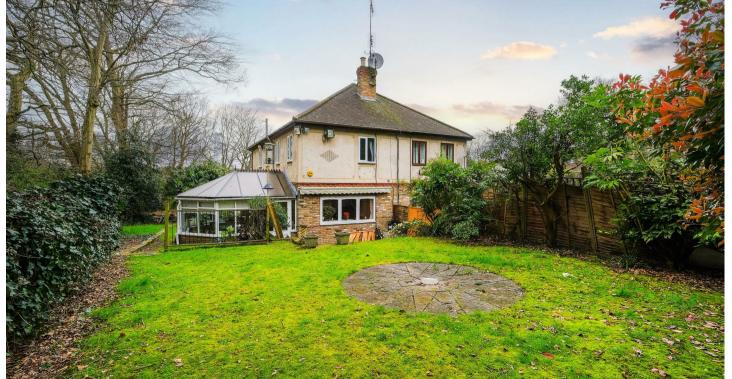

Located next to The Retreat Park Residential Home Estate, the property stands against the edge of Epping Forest, giving you outstanding views and unparalleled access to woodland walks while providing complete privacy and a quiet and peaceful feel. The property is accessed via a shared electronic gate and provides off-street parking for multiple cars. Round to the side provides access to the property and a patio with a glass balustrade where you can sit and enjoy private views of the forest. Internally, the property provides a spacious feel as soon as you step in and comprises a dining room and a living room with access into a conservatory, both overlooking the rear garden, with a gate to the rear leading you directly into the forest. The kitchen offers plenty of storage and worktop space, and a convenient utility room/WC completes the ground floor. On the first floor, there are three bedrooms, all generous in size, with the master bedroom benefiting from an en-suite and a family bathroom complete with a separate shower.