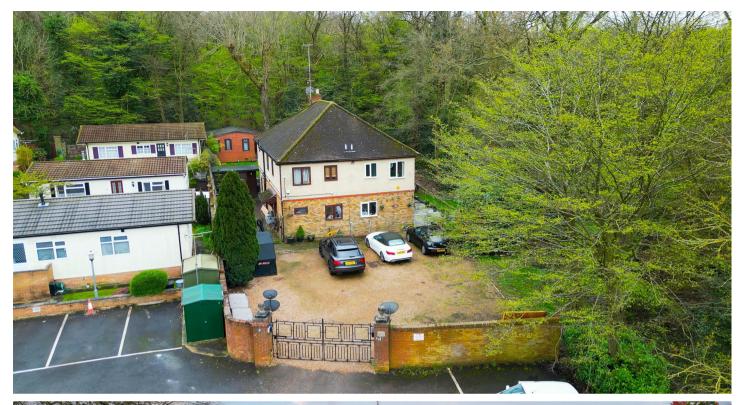

Located next to The Retreat Park Residential Home Estate, the property stands against the edge of Epping Forest, giving you outstanding views and unparalleled access to woodland walks while providing complete privacy and a quiet and peaceful feel. The property is accessed via a shared electronic gate and provides off-street parking for multiple cars. Round to the side provides access to the property and a patio with a glass balustrade where you can sit and enjoy private views of the forest. Internally, the property provides a spacious feel as soon as you step in and comprises a dining room and a living room with access into a conservatory, both overlooking the rear garden, with a gate to the rear leading you directly into the forest. The kitchen offers plenty of storage and worktop space, and a convenient utility room/WC completes the ground floor. On the first floor, there are three bedrooms, all generous in size, with the master bedroom benefiting from an en-suite and a family bathroom complete with a separate shower.