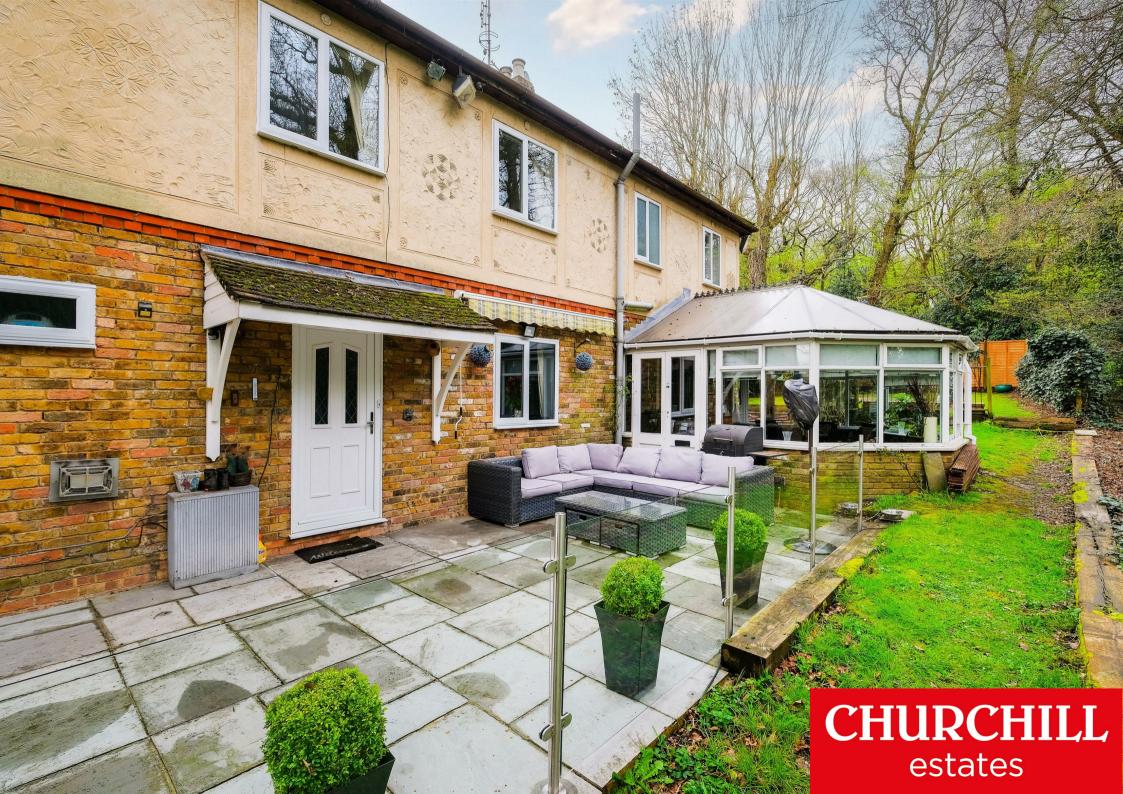

Located next to The Retreat Park Residential Home Estate, the property stands against the edge of Epping Forest, giving you outstanding views and unparalleled access to woodland walks while providing complete privacy and a quiet and peaceful feel. The property is accessed via a shared electronic gate and provides off-street parking for multiple cars. Round to the side provides access to the property and a patio with a glass balustrade where you can sit and enjoy private views of the forest. Internally, the property provides a spacious feel as soon as you step in and comprises a dining room and a living room with access into a conservatory, both overlooking the rear garden, with a gate to the rear leading you directly into the forest. The kitchen offers plenty of storage and worktop space, and a convenient utility room/WC completes the ground floor. On the first floor, there are three bedrooms, all generous in size, with the master bedroom benefiting from an en-suite and a family bathroom complete with a separate shower.