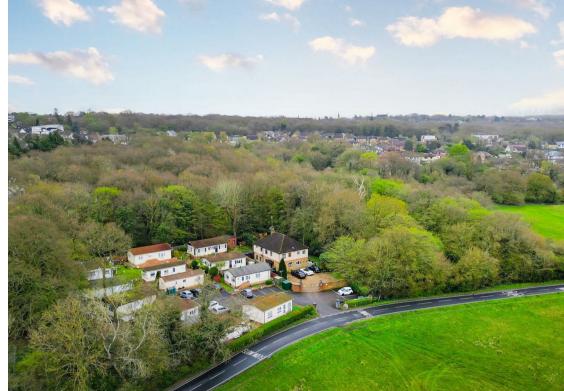

Nestled against the picturesque back drop of Epping Forest, this unique and rarely available three-bedroom semi-detached family home which is perfect for anyone looking for scenic views of the forest while remaining conveniently located close to highly rated schools and nearby to both Buckhurst Hill's Queens Road and Chingford's Station Road, giving you access to a long list of amenities and both stations.

Located next to The Retreat Park Residential Home Estate, the property stands against the edge of Epping Forest, giving you outstanding views and unparalleled access to woodland walks while providing complete privacy and a quiet and peaceful feel. The property is accessed via a shared electronic gate and provides off-street parking for multiple cars. Round to the side provides access to the property and a patio with a glass balustrade where you can sit and enjoy private views of the forest. Internally, the property provides a spacious feel as soon as you step in and comprises a dining room and a living room with access into a conservatory, both overlooking the rear garden, with a gate to the rear leading you directly into the forest. The kitchen offers plenty of storage and worktop space, and a convenient utility room/WC completes the ground floor. On the first floor, there are three bedrooms, all generous in size, with the master bedroom benefiting from an en-suite and a family bathroom complete with a separate shower.