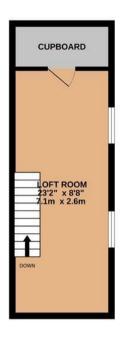

On the second floor, a loft room with Velux windows provides extra space if needed.

- Guide Price £815,000 £835,000
- Picturesque Views of Forest
- Utility Room/Downstairs WC
- En-Suite to Master Bedroom
- Conveniently Located to Local Amenities & Stations

- Off-Street Parking for Multiple Cars
- Three bedrooms
- Semi-detached
- Loft Room

TOTAL FLOOR AREA: 1410sq.ft. (131.0 sq.m.) approx.

Whilst every attempt has been made to ensure the accuracy of the floorplan contained here, measurements of doors, windows, rooms and any other items are approximate and no responsibility is taken for any error, omission or mis-statement. This plan is for illustrative purposes only and should be used as such by any prospective purchaser. The services, systems and appliances shown have not been tested and no guarantee as to their operability or efficiency can be given.