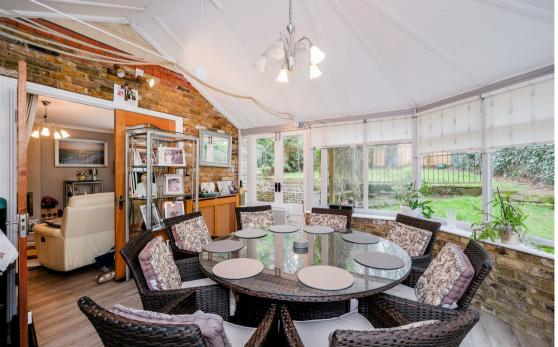

Located next to The Retreat Park Residential Home Estate, the property stands against the edge of Epping Forest, giving you outstanding views and unparalleled access to woodland walks while providing complete privacy and a quiet and peaceful feel. The property is accessed via a shared electronic gate and provides off-street parking for multiple cars. Round to the side provides access to the property and a patio with a glass balustrade where you can sit and enjoy private views of the forest. Internally, the property provides a spacious feel as soon as you step in and comprises a dining room and a living room with access into a conservatory, both overlooking the rear garden, with a gate to the rear leading you directly into the forest. The kitchen offers plenty of storage and worktop space, and a convenient utility room/WC completes the ground floor. On the first floor, there are three bedrooms, all generous in size, with the master bedroom benefiting from an en-suite and a family bathroom complete with a separate shower.