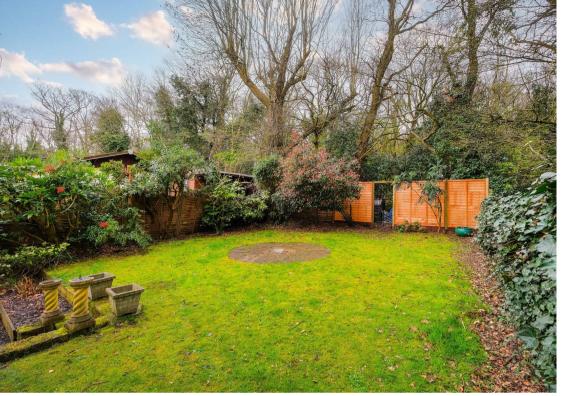

Located next to The Retreat Park Residential Home Estate, the property stands against the edge of Epping Forest, giving you outstanding views and unparalleled access to woodland walks while providing complete privacy and a quiet and peaceful feel. The property is accessed via a shared electronic gate and provides off-street parking for multiple cars. Round to the side provides access to the property and a patio with a glass balustrade where you can sit and enjoy private views of the forest. Internally, the property provides a spacious feel as soon as you step in and comprises a dining room and a living room with access into a conservatory, both overlooking the rear garden, with a gate to the rear leading you directly into the forest. The kitchen offers plenty of storage and worktop space, and a convenient utility room/WC completes the ground floor. On the first floor, there are three bedrooms, all generous in size, with the master bedroom benefiting from an en-suite and a family bathroom complete with a separate shower.