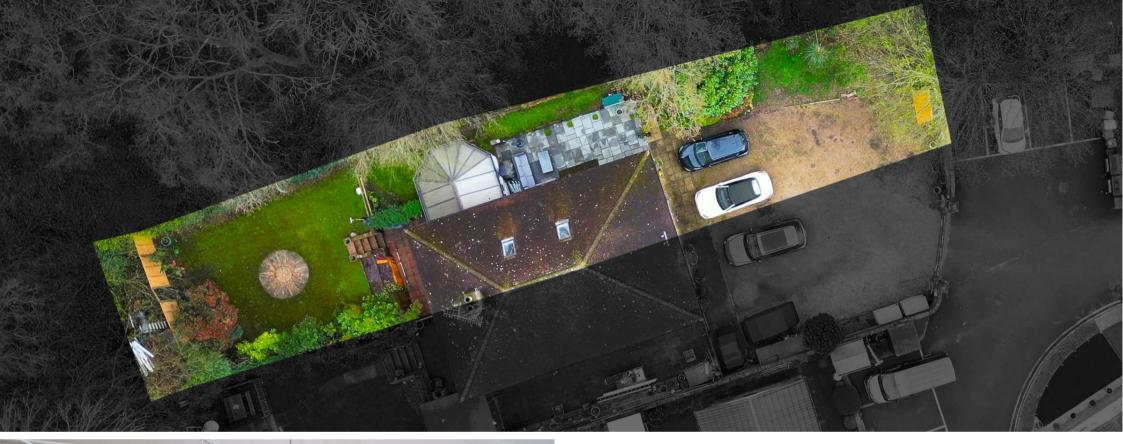

Located next to The Retreat Park Residential Home Estate, the property stands against the edge of Epping Forest, giving you outstanding views and unparalleled access to woodland walks while providing complete privacy and a quiet and peaceful feel. The property is accessed via a shared electronic gate and provides off-street parking for multiple cars. Round to the side provides access to the property and a patio with a glass balustrade where you can sit and enjoy private views of the forest. Internally, the property provides a spacious feel as soon as you step in and comprises a dining room and a living room with access into a conservatory, both overlooking the rear garden, with a gate to the rear leading you directly into the forest. The kitchen offers plenty of storage and worktop space, and a convenient utility room/WC completes the ground floor. On the first floor, there are three bedrooms, all generous in size, with the master bedroom benefiting from an en-suite and a family bathroom complete with a separate shower.