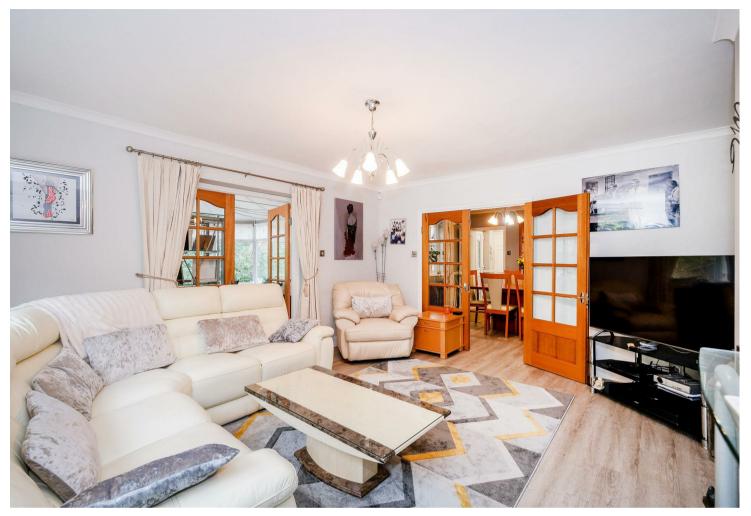

Located next to The Retreat Park Residential Home Estate, the property stands against the edge of Epping Forest, giving you outstanding views and unparalleled access to woodland walks while providing complete privacy and a quiet and peaceful feel. The property is accessed via a shared electronic gate and provides off-street parking for multiple cars. Round to the side provides access to the property and a patio with a glass balustrade where you can sit and enjoy private views of the forest. Internally, the property provides a spacious feel as soon as you step in and comprises a dining room and a living room with access into a conservatory, both overlooking the rear garden, with a gate to the rear leading you directly into the forest. The kitchen offers plenty of storage and worktop space, and a convenient utility room/WC completes the ground floor. On the first floor, there are three bedrooms, all generous in size, with the master bedroom benefiting from an en-suite and a family bathroom complete with a separate shower.