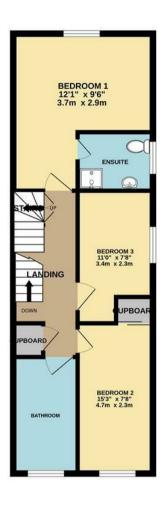

Located next to The Retreat Park Residential Home Estate, the property stands against the edge of Epping Forest, giving you outstanding views and unparalleled access to woodland walks while providing complete privacy and a quiet and peaceful feel. The property is accessed via a shared electronic gate and provides off-street parking for multiple cars. Round to the side provides access to the property and a patio with a glass balustrade where you can sit and enjoy private views of the forest. Internally, the property provides a spacious feel as soon as you step in and comprises a dining room and a living room with access into a conservatory, both overlooking the rear garden, with a gate to the rear leading you directly into the forest. The kitchen offers plenty of storage and worktop space, and a convenient utility room/WC completes the ground floor. On the first floor, there are three bedrooms, all generous in size, with the master bedroom benefiting from an en-suite and a family bathroom complete with a separate shower.

- Off-Street Parking for Multiple Cars
- Three bedrooms
- Semi-detached
- Loft Room

TOTAL FLOOR AREA: 1410sq.ft. (131.0 sq.m.) approx.

Whilst every attempt has been made to ensure the accuracy of the floorplan contained here, measurements of doors, windows, rooms and any other items are approximate and no responsibility is taken for any error, omission or mis-statement. This plan is for illustrative purposes only and should be used as such by any prospective purchaser. The services, systems and appliances shown have not been tested and no guarantee as to their operability or efficiency can be given.