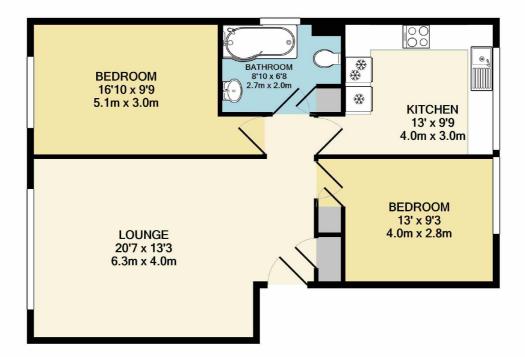

## TOTAL APPROX. FLOOR AREA 699 SQ.FT. (64.9 SQ.M.)

Whilst every attempt has been made to ensure the accuracy of the floor plan contained here, measurements of doors, windows, rooms and any other items are approximate and no responsibility is taken for any error, omission, or mis-statement. This plan is for illustrative purposes only and should be used as such by any prospective purchaser. The services, systems and appliances shown have not been tested and no guarantee as to their operability or efficiency can be given Made with Metropix ©2020